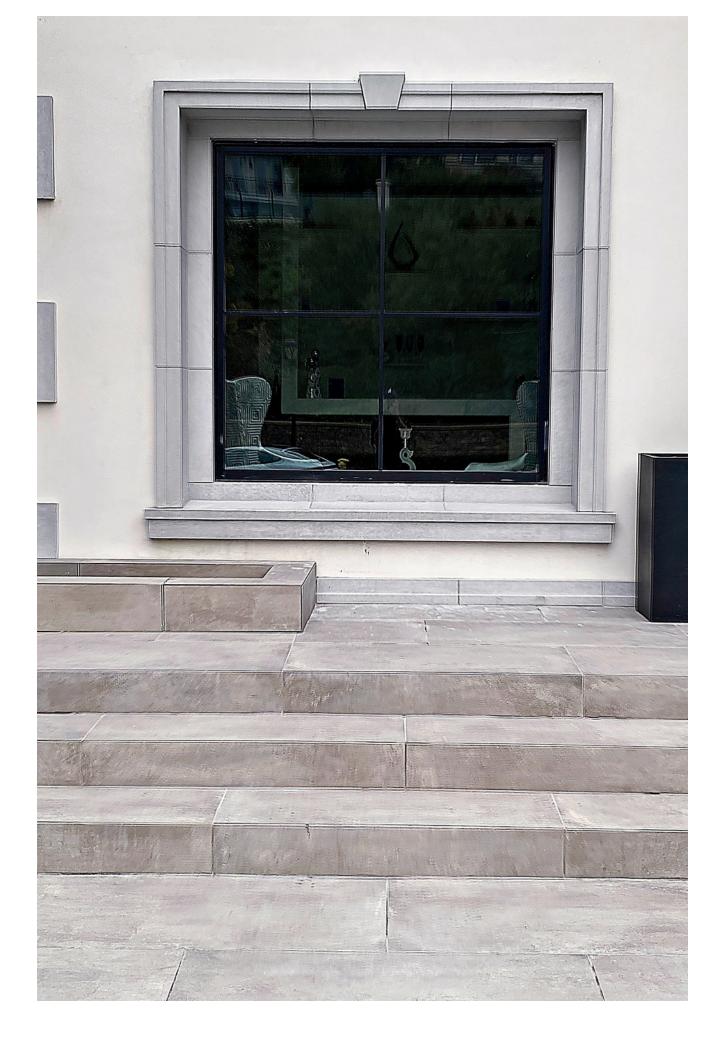

Combining the qualities of fire resistance, heat retention, and moldability, concrete is fast becoming a popular material for fireplace surrounds, mantels, and hearths. Artisans can replicate virtually any look, ranging from ornate to contemporary. Additionally, we use Precast concrete to produce other products such as columns, balustrades, window and door trim, pool coping and wall caps. Few materials can compete with concrete when it comes to versatility. It can be molded into any shape, integrally colored or stained to match nearly any hue, and exhibit textures ranging from rough to highly polished and because GFRC Precast concrete is lighter in weight than solid concrete, installation where weight would be an issue is possible, such as entryways and windows, Precast concrete is a perfect solution offering various styles and durability that beats stucco.

We specialize in Cast Stone Fireplace Surrounds but we also manufacture a myriad of Precast products including raised hearths, columns, wall caps, kitchen hoods and window and door trim. We also offer Custom fabrication and quick turnaround in production and installation.