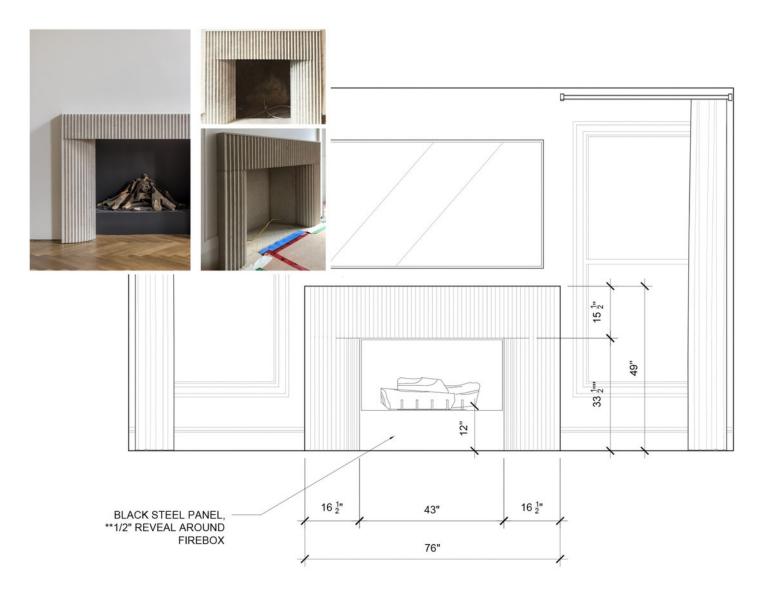

## **CUSTOM**

Ask us about our custom fabrication services. We will work from a drawing, an image or a rendering to make your vision a reality.

BEFORE

AFTER

SIERRA Color: White Sand