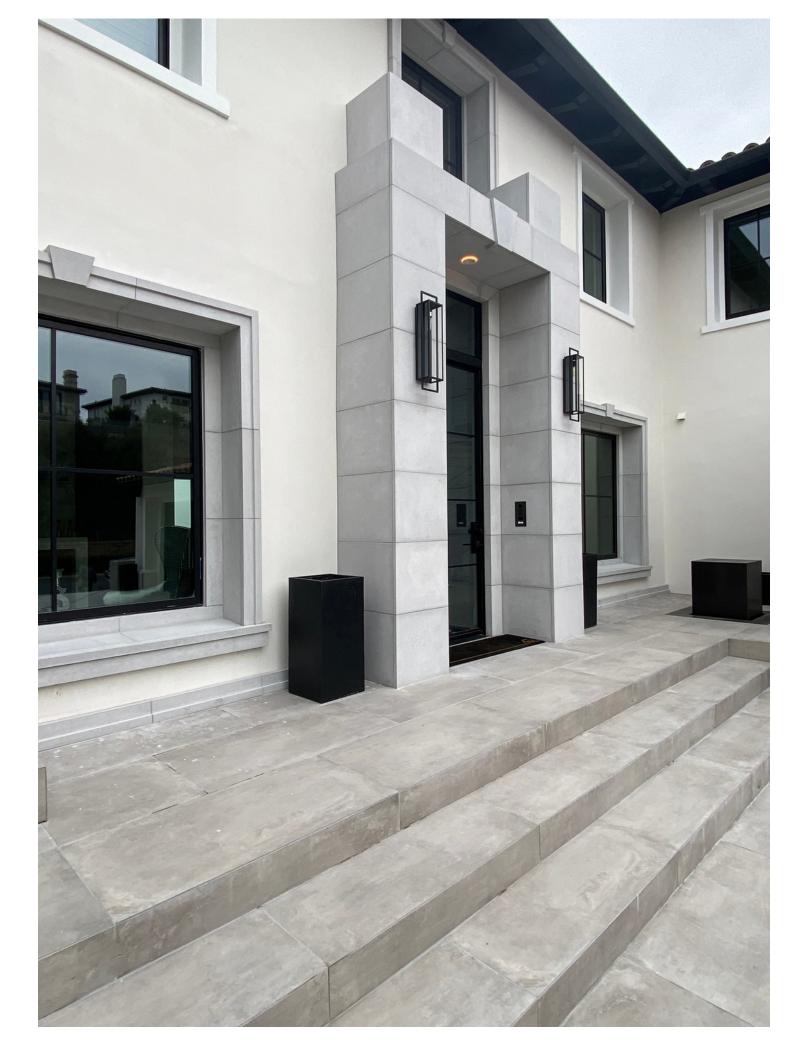

Combining the qualities of fire resistance, heat retention, and moldability, concrete is fast becoming a popular material for fireplace surrounds, mantels, and hearths. Artisans can replicate virtually any look, ranging from ornate to contemporary. Additionally, we use Precast concrete to produce other products such as columns, balustrades, window and door trim, pool coping and wall caps. Few materials can compete with concrete when it comes to versatility. It can be molded into any shape, integrally colored or stained to match nearly any hue, and exhibit textures ranging from rough to highly polished and because GFRC Precast concrete is lighter in weight than solid concrete, installation where weight would be an issue is possible, such as entryways and windows, Precast concrete is a perfect solution offering various styles and durability that beats stucco.

We specialize in Cast Stone Fireplace Surrounds but we also manufacture a myriad of Precast products including raised hearths, columns, wall caps, kitchen hoods and window and door trim. We also offer Custom fabrication and quick turnaround in production and installation.