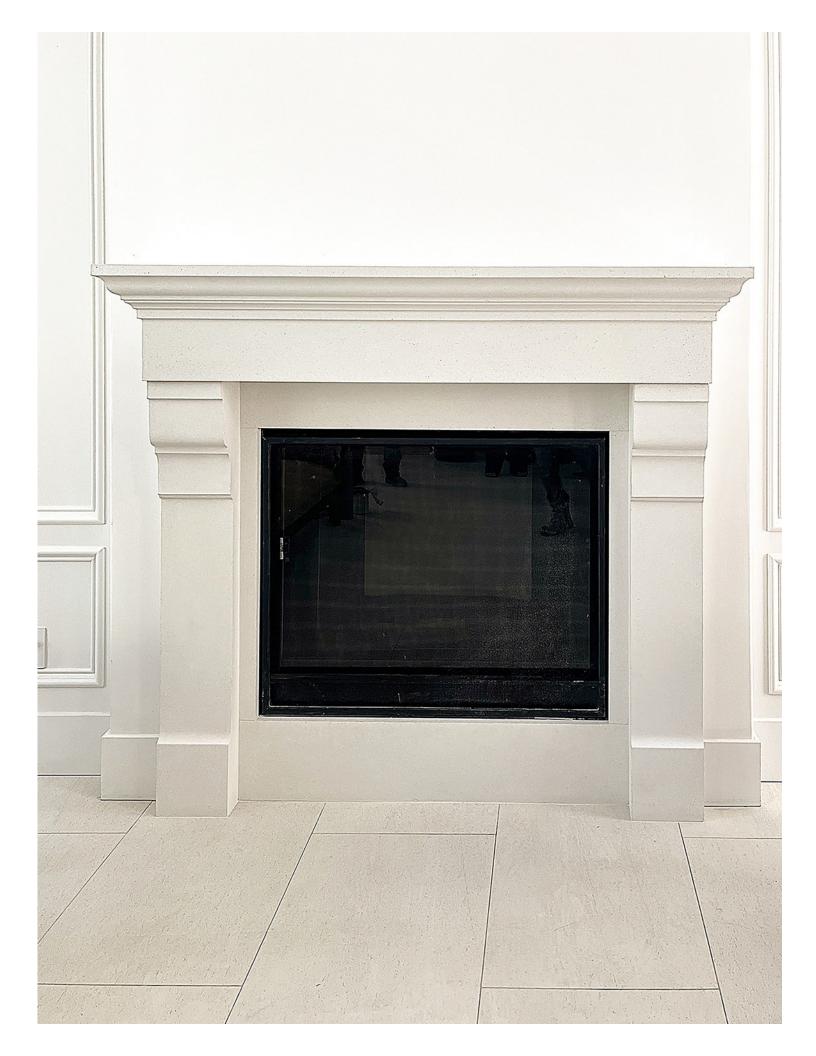

We offer exquisitely hand-crafted Cast Stone Fireplace Mantels in a variety of finishes and colors with elegant facing, hearth, and over-mantel options. Cast Stone Fireplace Mantels are fire resistant and allow for zero clearance from combustible material, making them the perfect choice for gas, wood burning or exterior fireplaces. The aesthetics of a Cast Stone Fireplace Mantel are unbeatable and maintenance is easy. Get started with samples and free design consultation with our veteran mantel experts.

We specialize in Cast Stone Fireplace Surrounds but we also manufacture a myriad of Precast products including raised hearths, columns, wall caps, kitchen hoods and window and door trim. We also offer Custom fabrication and quick turnaround in production and installation.