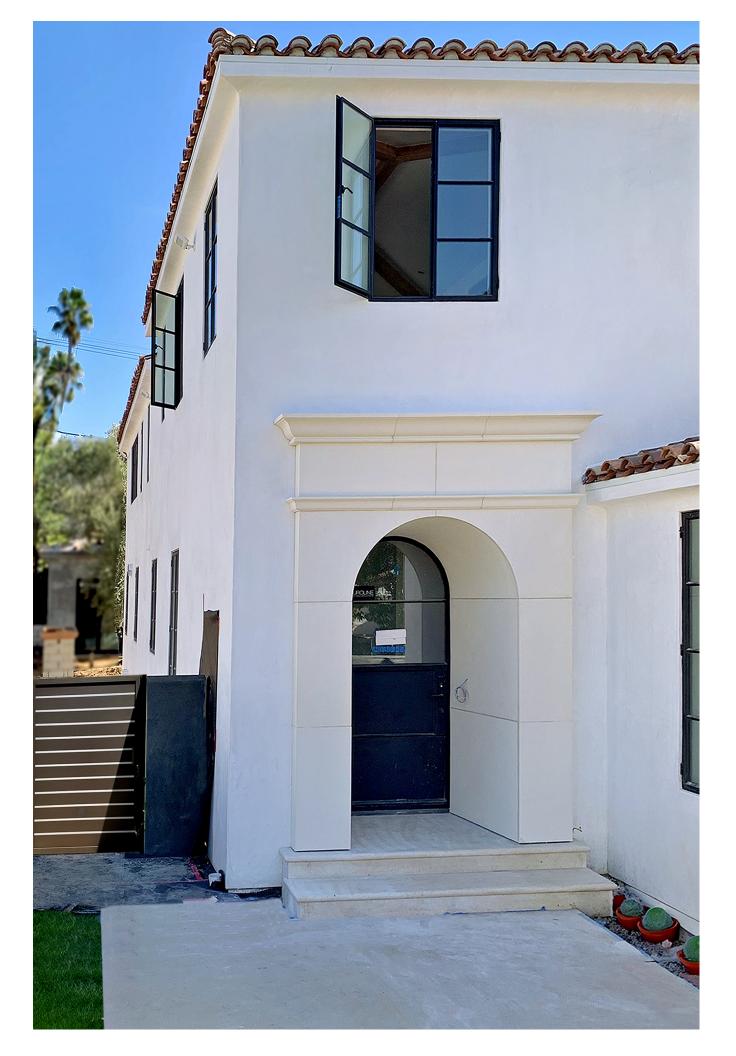

Combining the qualities of fire resistance, heat retention, and moldability, concrete is fast becoming a popular material for fireplace surrounds, mantels, and hearths. Artisans can replicate virtually any look, ranging from ornate to contemporary. Additionally, we use Precast concrete to produce other products such as columns, balustrades, window and door trim, pool coping and wall caps. Few materials can compete with concrete when it comes to versatility. It can be molded into any shape, integrally colored or stained to match nearly any hue, and exhibit textures ranging from rough to highly polished and because GFRC Precast concrete is lighter in weight than solid concrete, installation where weight would be an issue is possible, such as entryways and windows, Precast concrete is a perfect solution offering various styles and durability that beats stucco.

We specialize in Cast Stone Fireplace Surrounds but we also manufacture a myriad of Precast products including raised hearths, columns, wall caps, kitchen hoods and window and door trim. We also offer Custom fabrication and quick turnaround in production and installation.