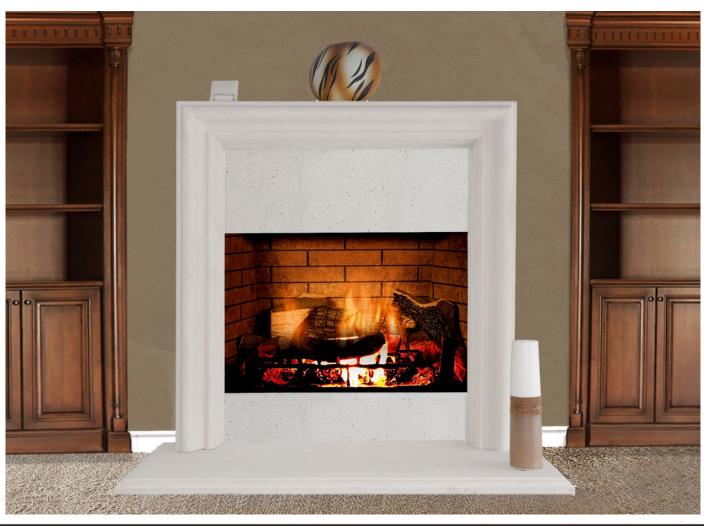

We offer exquisitely hand-crafted Cast Stone Fireplace Mantels in a variety of finishes and colors with elegant facing, hearth, and over-mantel options. Cast Stone Fireplace Mantels are fire resistant and allow for zero clearance from combustible material, making them the perfect choice for gas, wood burning or exterior fireplaces. The aesthetics of a Cast Stone Fireplace Mantel are unbeatable and maintenance is easy. Get started with samples and free design consultation with our veteran mantel experts.