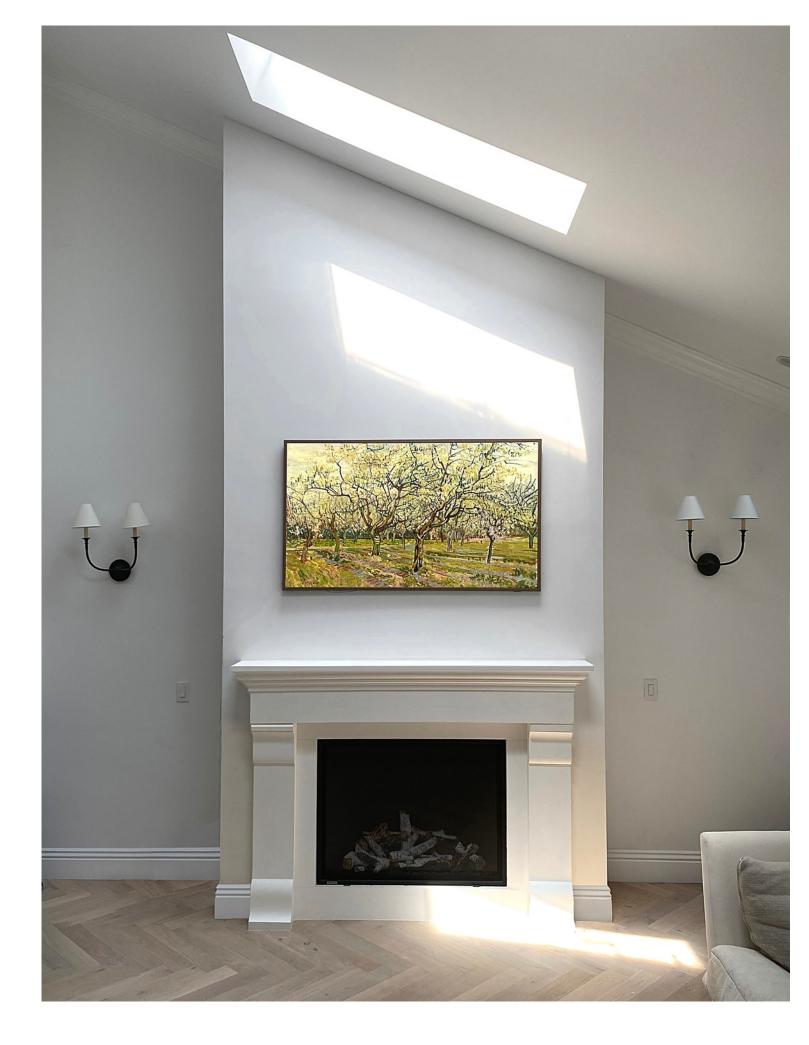

We offer exquisitely hand-crafted Cast Stone Fireplace Mantels in a variety of finishes and colors with elegant facing, hearth, and over-mantel options. Cast Stone Fireplace Mantels are fire resistant and allow for zero clearance from combustible material, making them the perfect choice for gas, wood burning or exterior fireplaces. The aesthetics of a Cast Stone Fireplace Mantel are unbeatable and maintenance is easy. Get started with samples and free design consultation with our veteran mantel experts.

We specialize in Cast Stone Fireplace Surrounds but we also manufacture a myriad of Precast products including raised hearths, columns, wall caps, kitchen hoods and window and door trim. We also offer Custom fabrication and quick turnaround in production and installation.