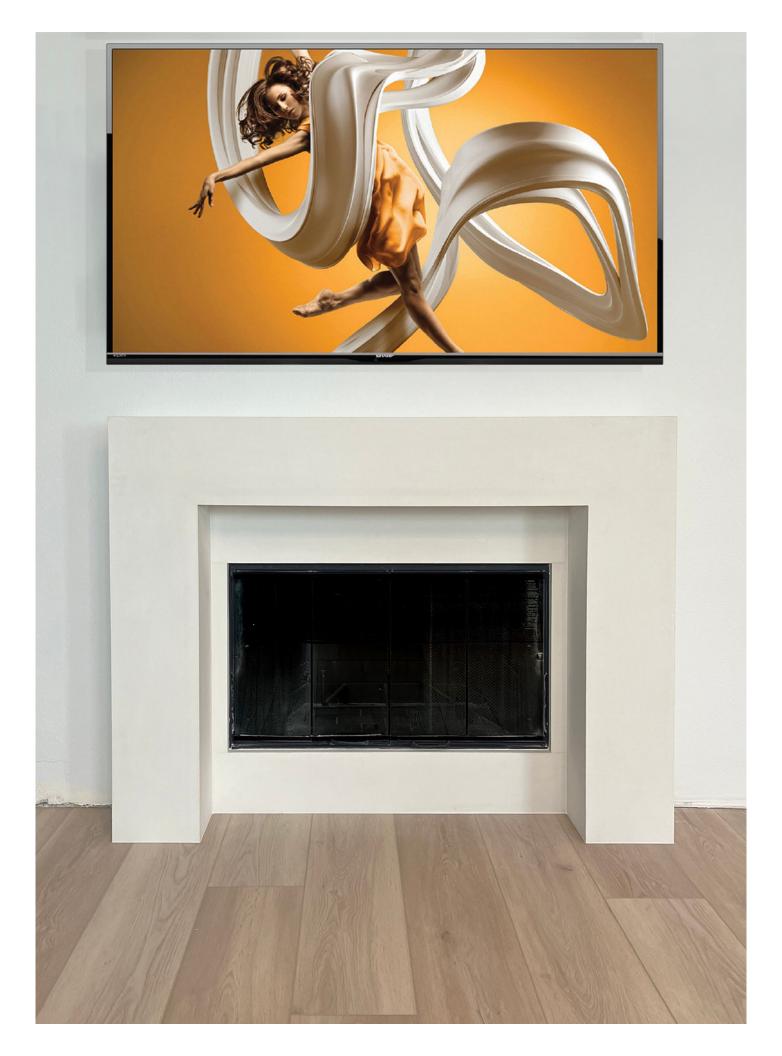

We offer exquisitely hand-crafted Cast Stone Fireplace Mantels in a variety of finishes and colors with elegant facing, hearth, and over-mantel options. Cast Stone Fireplace Mantels are fire resistant and allow for zero clearance from combustible material, making them the perfect choice for gas, wood burning or exterior fireplaces. The aesthetics of a Cast Stone Fireplace Mantel are unbeatable and maintenance is easy. Get started with samples and free design consultation with our veteran mantel experts.

We specialize in Cast Stone Fireplace Surrounds but we also manufacture a myriad of Precast products including raised hearths, columns, wall caps, kitchen hoods and window and door trim. We also offer Custom fabrication and quick turnaround in production and installation.