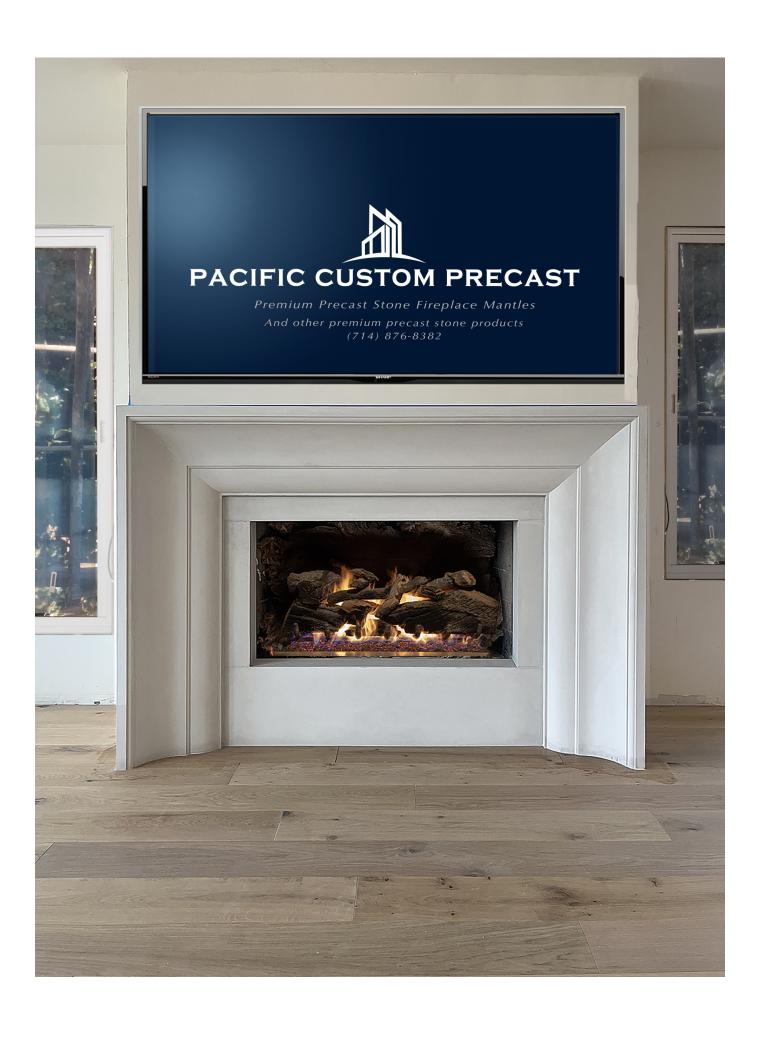

We offer exquisitely hand-crafted Cast Stone Fireplace Mantels in a variety of finishes and colors with elegant facing, hearth, and over-mantel options. Cast Stone Fireplace Mantels are fire resistant and allow for zero clearance from combustible material, making them the perfect choice for gas, wood burning or exterior fireplaces. The aesthetics of a Cast Stone Fireplace Mantel are unbeatable and maintenance is easy. Get started with samples and free design consultation with our veteran mantel experts.

We specialize in Cast Stone Fireplace Surrounds but we also manufacture a myriad of Precast products including raised hearths, columns, wall caps, kitchen hoods and window and door trim. We also offer Custom fabrication and quick turnaround in production and installation.