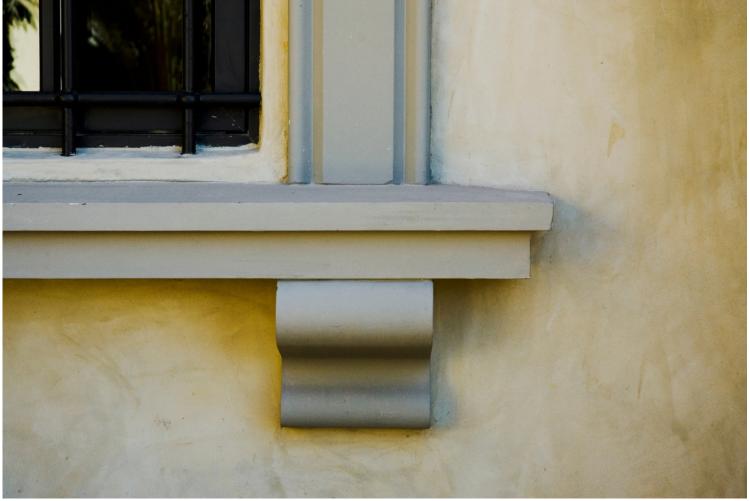

Combining the qualities of fire resistance, heat retention, and moldability, concrete is fast becoming a popular material for fireplace surrounds, mantels, and hearths. Artisans can replicate virtually any look, ranging from ornate to contemporary. Additionally, we use Precast concrete to produce other products such as columns, balustrades, window and door trim, pool coping and wall caps. Few materials can compete with concrete when it comes to versatility. It can be molded into any shape, integrally colored or stained to match nearly any hue, and exhibit textures ranging from rough to highly polished and because GFRC Precast concrete is lighter in weight than solid concrete, installation where weight would be an issue is possible, such as entryways and windows, Precast concrete is a perfect solution offering various styles and durability that beats stucco.

We specialize in Cast Stone Fireplace Surrounds but we also manufacture a myriad of Precast products including raised hearths, columns, wall caps, kitchen hoods and window and door trim. We also offer Custom fabrication and quick turnaround in production and installation.