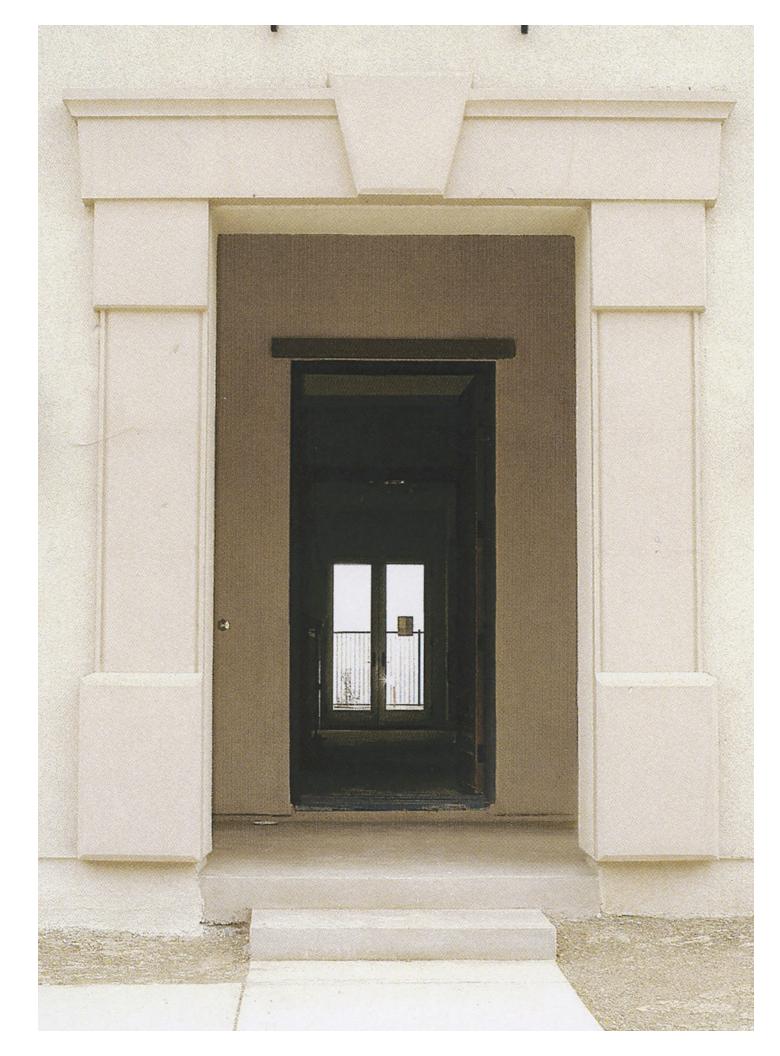

Combining the qualities of fire resistance, heat retention, and moldability, concrete is fast becoming a popular material for fireplace surrounds, mantels, and hearths. Artisans can replicate virtually any look, ranging from ornate to contemporary. Additionally, we use Precast concrete to produce other products such as columns, balustrades, window and door trim, pool coping and wall caps. Few materials can compete with concrete when it comes to versatility. It can be molded into any shape, integrally colored or stained to match nearly any hue, and exhibit textures ranging from rough to highly polished and because GFRC Precast concrete is lighter in weight than solid concrete, installation where weight would be an issue is possible, such as entryways and windows, Precast concrete is a perfect solution offering various styles and durability that beats stucco.

We specialize in Cast Stone Fireplace Surrounds but we also manufacture a myriad of Precast products including raised hearths, columns, wall caps, kitchen hoods and window and door trim. We also offer Custom fabrication and quick turnaround in production and installation.