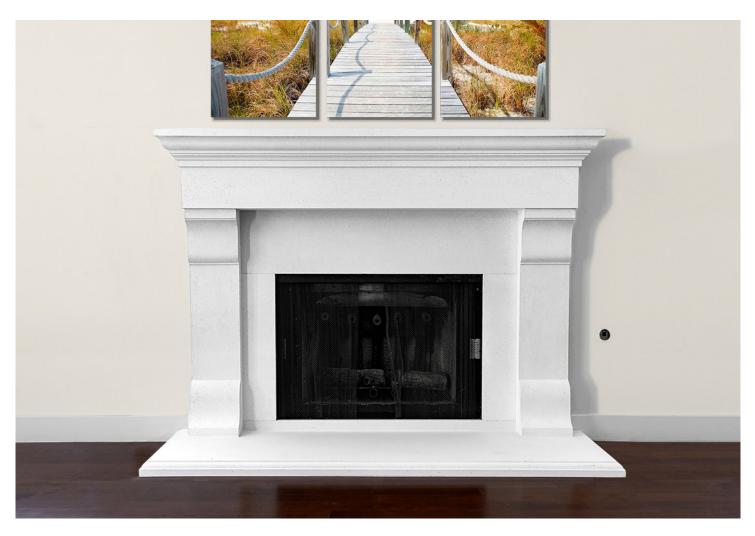

We offer exquisitely hand-crafted Cast Stone Fireplace Mantels in a variety of finishes and colors with elegant facing, hearth, and over-mantel options. Cast Stone Fireplace Mantels are fire resistant and allow for zero clearance from combustible material, making them the perfect choice for gas, wood burning or exterior fireplaces. The aesthetics of a Cast Stone Fireplace Mantel are unbeatable and maintenance is easy. Get started with samples and free design consultation with our veteran mantel experts.