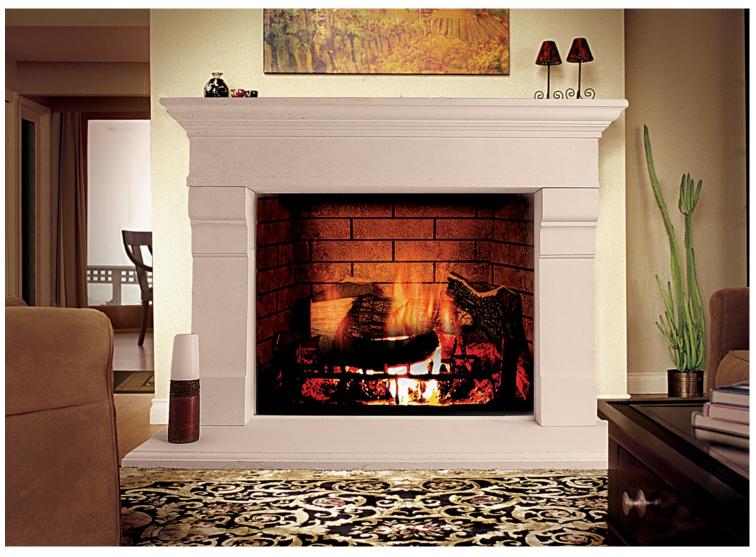

We offer exquisitely hand-crafted Cast Stone Fireplace Mantels in a variety of finishes and colors with elegant facing, hearth, and over-mantel options. Cast Stone Fireplace Mantels are fire resistant and allow for zero clearance from combustible material, making them the perfect choice for gas, wood burning or exterior fireplaces. The aesthetics of a Cast Stone Fireplace Mantel are unbeatable and maintenance is easy. Get started with samples and free design consultation with our veteran mantel experts.

We specialize in Cast Stone Fireplace Surrounds but we also manufacture a myriad of Precast products including raised hearths, columns, wall caps, kitchen hoods and window and door trim. We also offer Custom fabrication and quick turnaround in production and installation.