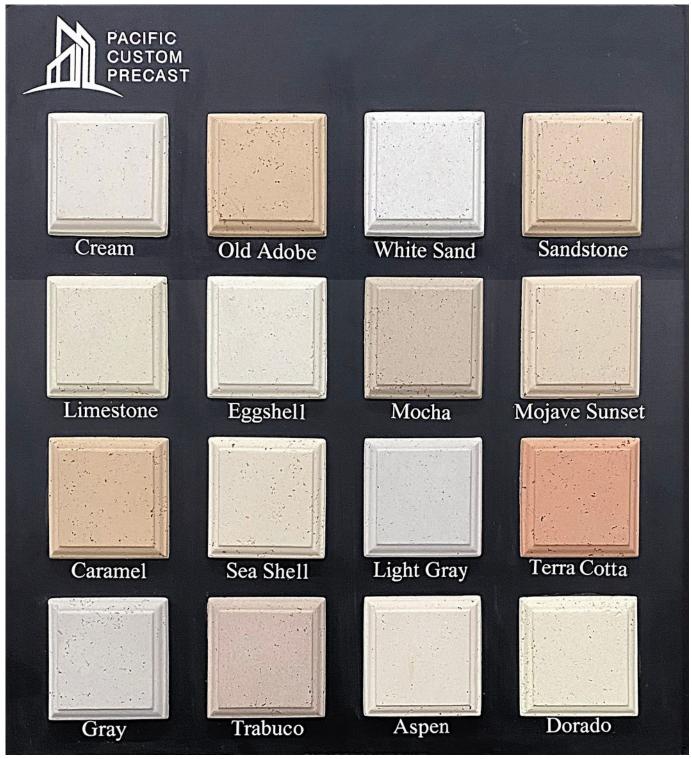

Combining the qualities of fire resistance, heat retention, and moldability, concrete is fast becoming a popular material for fireplace surrounds, mantels, and hearths. Artisans can replicate virtually any look, ranging from ornate to contemporary. Additionally, we use Precast concrete to produce other products such as columns, balustrades, window and door trim, pool coping and wall caps. Few materials can compete with concrete when it comes to versatility. It can be molded into any shape, integrally colored or stained to match nearly any hue, and exhibit textures ranging from rough to highly polished and because GFRC Precast concrete is lighter in weight than solid concrete, installation where weight would be an issue is possible, such as entryways and windows, Precast concrete is a perfect solution offering various styles and durability that beats stucco.

## **Our Quality Guarantee**

From start to finish Pacific Custom Precast will help you bring your projects vision to reality. At Pacific Custom Precast, the people who will meet with you for an in depth consultation are the same people who will manufacture and install your product. We will actively listen to what your vision is and what you expect from the project. We will also give input as to what to expect at different stages of the process and offer helpful ideas that will give you peace of mind during the process. We have a passion for what we do and we believe we can help fulfill the dreams of our clients by collaborating with them to create the special ambiance in their homes and exterior projects that they desire by providing superior products and services. We are anxious to serve you so please contact us with any questions or inquires. Also please call to arrange a visit to our showroom where you see and touch the products before you buy.