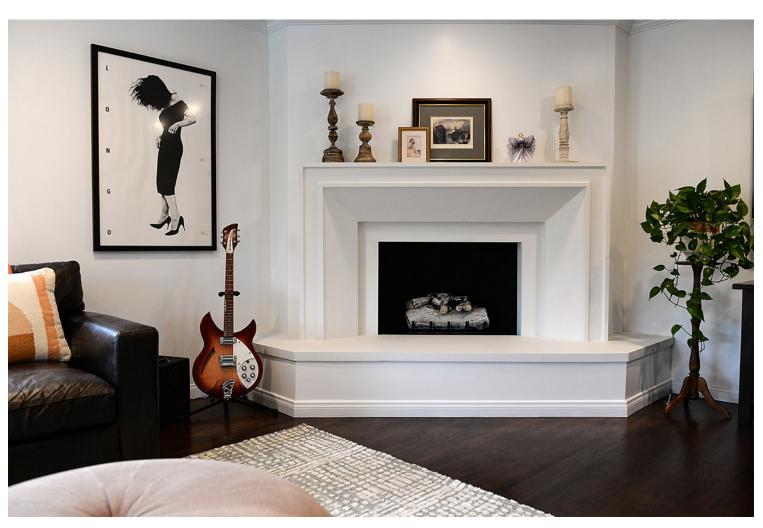

We offer exquisitely hand-crafted Cast Stone Fireplace Mantels in a variety of finishes and colors with elegant facing, hearth, and over-mantel options. Cast Stone Fireplace Mantels are fire resistant and allow for zero clearance from combustible material, making them the perfect choice for gas, wood burning or exterior fireplaces. The aesthetics of a Cast Stone Fireplace Mantel are unbeatable and maintenance is easy. Get started with samples and free design consultation with our veteran mantel experts.

We specialize in Cast Stone Fireplace Surrounds but we also manufacture a myriad of Precast products including raised hearths, columns, wall caps, kitchen hoods and window and door trim. We also offer Custom fabrication and quick turnaround in production and installation.