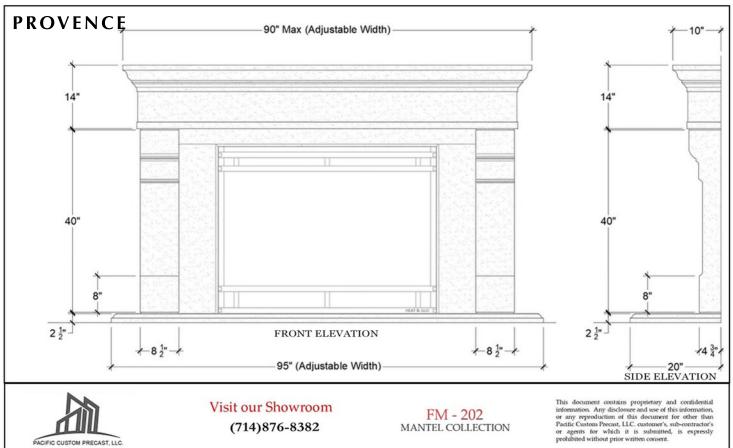

We offer exquisitely hand-crafted Cast Stone Fireplace Mantels in a variety of finishes and colors with elegant facing, hearth, and over-mantel options. Cast Stone Fireplace Mantels are fire resistant and allow for zero clearance from combustible material, making them the perfect choice for gas, wood burning or exterior fireplaces. The aesthetics of a Cast Stone Fireplace Mantel are unbeatable and maintenance is easy. Get started with samples and free design consultation with our veteran mantel experts.

We specialize in Cast Stone Fireplace Surrounds but we also manufacture a myriad of Precast products including raised hearths, columns, wall caps, kitchen hoods and window and door trim. We also offer Custom fabrication and quick turnaround in production and installation.

This document contains proprietary and confidential information. Any disclosure and use of this information or any reproduction of this document for other than Pacific Custom Precast, LLC. customer's, sub-contractor's or agents for which it is submitted, is expressly prohibited without prior written consent.