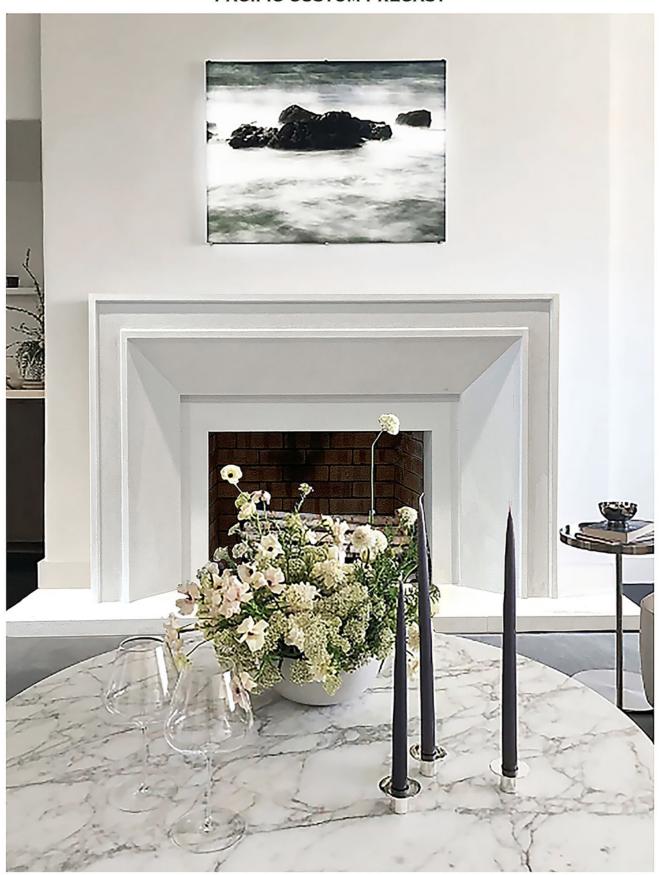

We offer exquisitely hand-crafted Cast Stone Fireplace Mantels in a variety of finishes and colors with elegant facing, hearth, and over-mantel options. Cast Stone Fireplace Mantels are fire resistant and allow for zero clearance from combustible material, making them the perfect choice for gas, wood burning or exterior fireplaces. The aesthetics of a Cast Stone Fireplace Mantel are unbeatable and maintenance is easy. Get started with samples and free design consultation with our veteran mantel experts.

We specialize in Cast Stone Fireplace Surrounds but we also manufacture a myriad of Precast products including raised hearths, columns, wall caps, kitchen hoods and window and door trim. We also offer Custom fabrication and quick turnaround in production and installation.