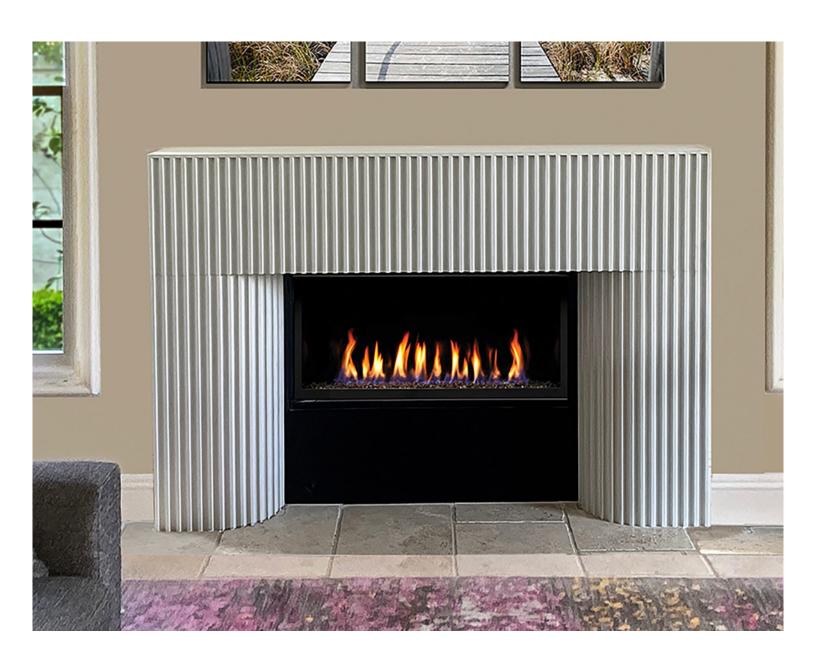

We offer exquisitely hand-crafted Cast Stone Fireplace Mantels in a variety of finishes and colors with elegant facing, hearth, and over-mantel options. Cast Stone Fireplace Mantels are fire resistant and allow for zero clearance from combustible material, making them the perfect choice for gas, wood burning or exterior fireplaces. The aesthetics of a Cast Stone Fireplace Mantel are unbeatable and maintenance is easy. Get started with samples and free design consultation with our veteran mantel experts.

We specialize in Cast Stone Fireplace Surrounds but we also manufacture a myriad of Precast products including raised hearths, columns, wall caps, kitchen hoods and window and door trim. We also offer Custom fabrication and quick turnaround in production and installation.