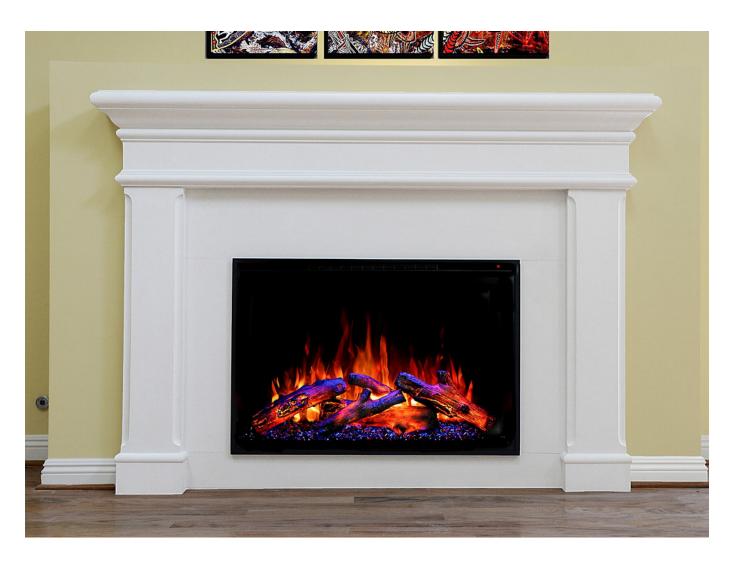

We offer exquisitely hand-crafted Cast Stone Fireplace Mantels in a variety of finishes and colors with elegant facing, hearth, and over-mantel options. Cast Stone Fireplace Mantels are fire resistant and allow for zero clearance from combustible material, making them the perfect choice for gas, wood burning or exterior fireplaces. The aesthetics of a Cast Stone Fireplace Mantel are unbeatable and maintenance is easy. Get started with samples and free design consultation with our veteran mantel experts.

We specialize in Cast Stone Fireplace Surrounds but we also manufacture a myriad of Precast products including raised hearths, columns, wall caps, kitchen hoods and window and door trim. We also offer Custom fabrication and quick turnaround in production and installation.