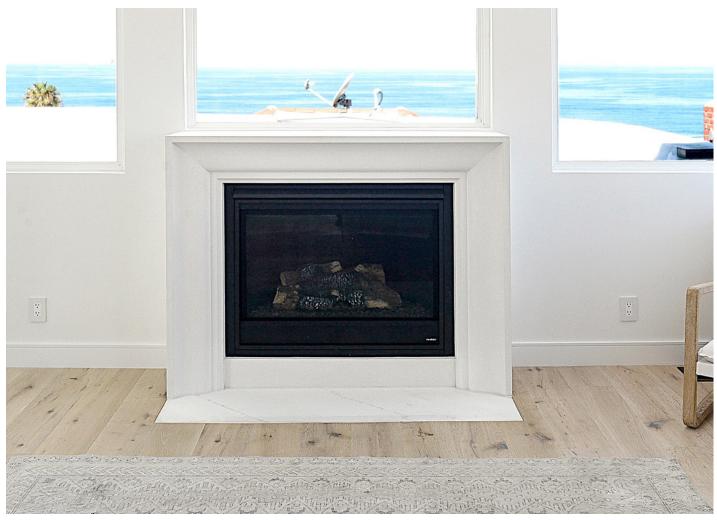

Premium Precast Stone Products

A fireplace serves as the centerpiece of a room, both visually and socially, with family and guests gravitating to the soothing, flickering backdrop. A concrete fireplace surround can be custom molded and sized to fit any space, from an expansive great room to a cramped bedroom. What's more, like stone and masonry, concrete combines the ideal qualities of fire resistance and heat retention.

We offer exquisitely hand-crafted Cast Stone Fireplace Mantels in a variety of finishes and colors with elegant facing, hearth, and over-mantel options. Cast Stone Fireplace Mantels are fire resistant and allow for zero clearance from combustible material, making them the perfect choice for gas, wood burning or exterior fireplaces. The aesthetics of a Cast Stone Fireplace Mantel are unbeatable and maintenance is easy. Get started with samples and free design consultation with our veteran mantel experts.