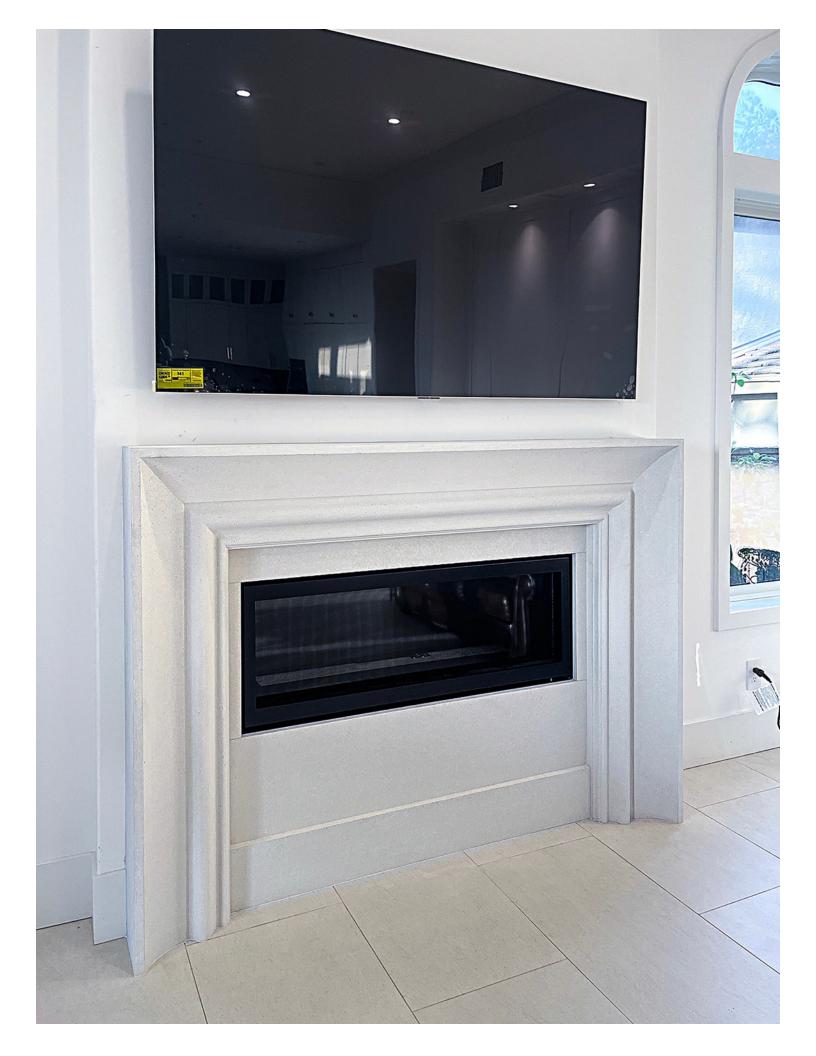

We offer exquisitely hand-crafted Cast Stone Fireplace Mantels in a variety of finishes and colors with elegant facing, hearth, and over-mantel options. Cast Stone Fireplace Mantels are fire resistant and allow for zero clearance from combustible material, making them the perfect choice for gas, wood burning or exterior fireplaces. The aesthetics of a Cast Stone Fireplace Mantel are unbeatable and maintenance is easy. Get started with samples and free design consultation with our veteran mantel experts.

We specialize in Cast Stone Fireplace Surrounds but we also manufacture a myriad of Precast products including raised hearths, columns, wall caps, kitchen hoods and window and door trim. We also offer Custom fabrication and quick turnaround in production and installation.