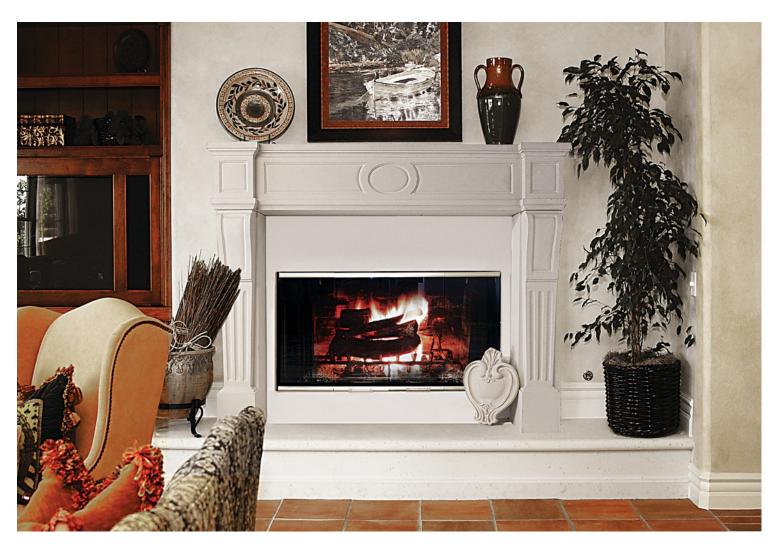

We offer exquisitely hand-crafted Cast Stone Fireplace Mantels in a variety of finishes and colors with elegant facing, hearth, and over-mantel options. Cast Stone Fireplace Mantels are fire resistant and allow for zero clearance from combustible material, making them the perfect choice for gas, wood burning or exterior fireplaces. The aesthetics of a Cast Stone Fireplace Mantel are unbeatable and maintenance is easy. Get started with samples and free design consultation with our veteran mantel experts.