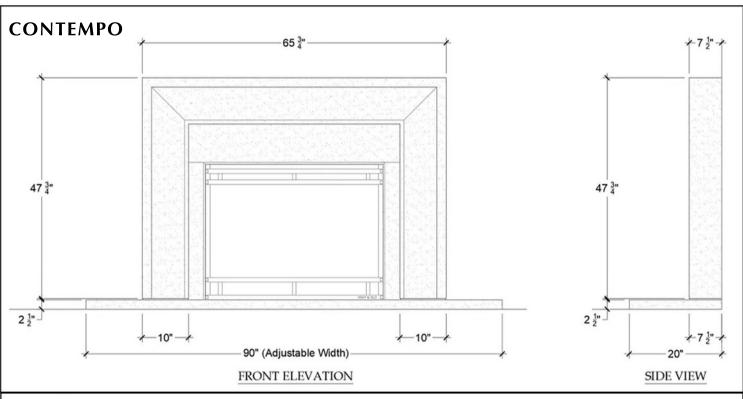

We offer exquisitely hand-crafted Cast Stone Fireplace Mantels in a variety of finishes and colors with elegant facing, hearth, and over-mantel options. Cast Stone Fireplace Mantels are fire resistant and allow for zero clearance from combustible material, making them the perfect choice for gas, wood burning or exterior fireplaces. The aesthetics of a Cast Stone Fireplace Mantel are unbeatable and maintenance is easy. Get started with samples and free design consultation with our veteran mantel experts.

We specialize in Cast Stone Fireplace Surrounds but we also manufacture a myriad of Precast products including raised hearths, columns, wall caps, kitchen hoods and window and door trim. We also offer Custom fabrication and quick turnaround in production and installation.

## MANTEL COLLECTION

This document contains proprietary and confidential information. Any disclosure and use of this information, or any reproduction of this document for other than Pacific Custom Precast, LLC. customer's, sub-contractor's or agents for which it is submitted, is expressly prohibited without prior written consent.