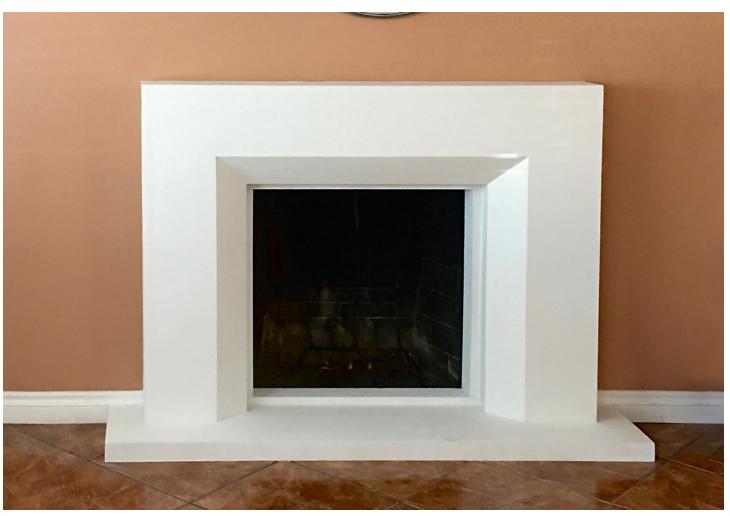

We offer exquisitely hand-crafted Cast Stone Fireplace Mantels in a variety of finishes and colors with elegant facing, hearth, and over-mantel options. Cast Stone Fireplace Mantels are fire resistant and allow for zero clearance from combustible material, making them the perfect choice for gas, wood burning or exterior fireplaces. The aesthetics of a Cast Stone Fireplace Mantel are unbeatable and maintenance is easy. Get started with samples and free design consultation with our veteran mantel experts.