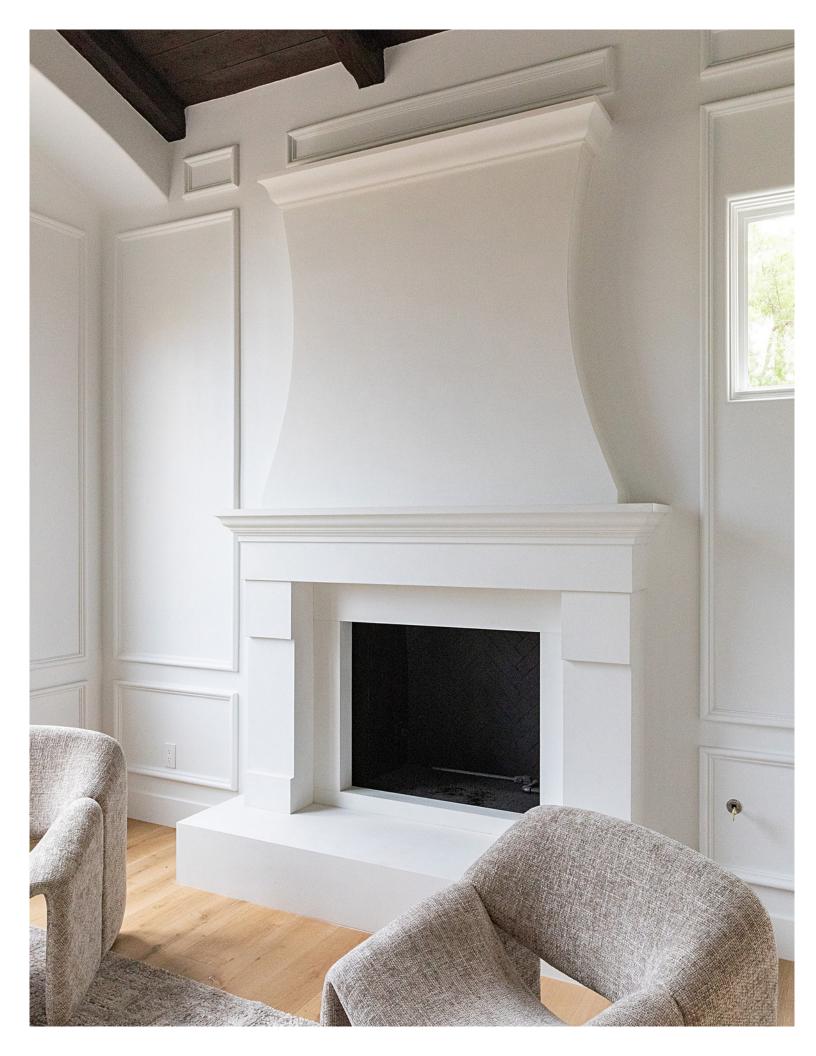

We offer exquisitely hand-crafted Cast Stone Fireplace Mantels in a variety of finishes and colors with elegant facing, hearth, and over-mantel options. Cast Stone Fireplace Mantels are fire resistant and allow for zero clearance from combustible material, making them the perfect choice for gas, wood burning or exterior fireplaces. The aesthetics of a Cast Stone Fireplace Mantel are unbeatable and maintenance is easy. Get started with samples and free design consultation with our veteran mantel experts.

We specialize in Cast Stone Fireplace Surrounds but we also manufacture a myriad of Precast products including raised hearths, columns, wall caps, kitchen hoods and window and door trim. We also offer Custom fabrication and quick turnaround in production and installation.

1385 N. Manzanita Street Orange, CA. (714) 876-8382

PACIFIC CUSTOM PRECAST, LLC.

FM - 206 MANTEL COLLECTION