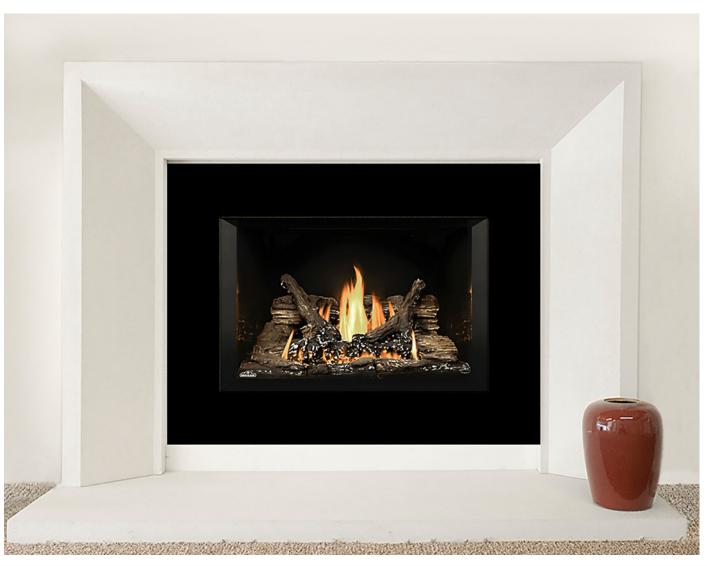

We offer exquisitely hand-crafted Cast Stone Fireplace Mantels in a variety of finishes and colors with elegant facing, hearth, and over-mantel options. Cast Stone Fireplace Mantels are fire resistant and allow for zero clearance from combustible material, making them the perfect choice for gas, wood burning or exterior fireplaces. The aesthetics of a Cast Stone Fireplace Mantel are unbeatable and maintenance is easy. Get started with samples and free design consultation with our veteran mantel experts.