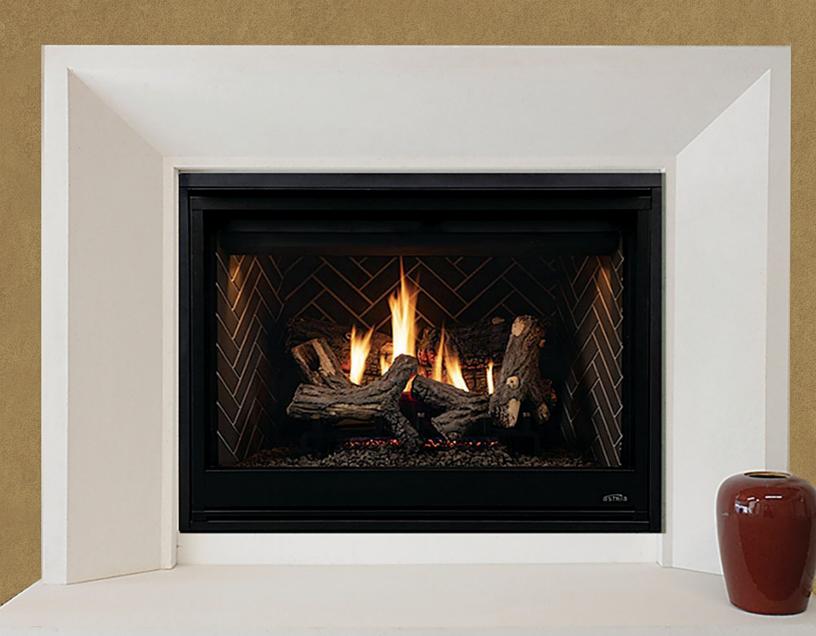

We offer exquisitely hand-crafted Cast Stone Fireplace Mantels in a variety of finishes and colors with elegant facing, hearth, and over-mantel options. Cast Stone Fireplace Mantels are fire resistant and allow for zero clearance from combustible material, making them the perfect choice for gas, wood burning or exterior fireplaces. The aesthetics of a Cast Stone Fireplace Mantel are unbeatable and maintenance is easy. Get started with samples and free design consultation with our veteran mantel experts.

We specialize in Cast Stone Fireplace Surrounds but we also manufacture a myriad of Precast products including raised hearths, columns, wall caps, kitchen hoods and window and door trim. We also offer Custom fabrication and quick turnaround in production and installation.

## Visit our Showroom

1385 N. Manzanita Street Orange, CA. (714) 876-8382 FM - 203 MANTEL COLLECTION This document contains proprietary and confidential information. Any disclosure and use of this information, or any reproduction of this document for other than Pacific Custom Precast, LLC, austomer's, sub-contractor's or agents for which it is submitted, is expressly prohibited without prior written consent.