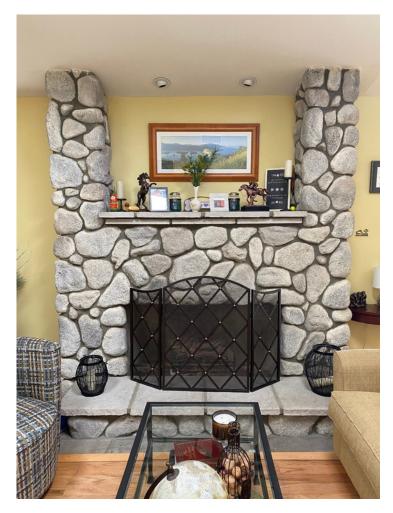

## **CUSTOM**

Ask us about our custom fabrication services. We will work from a drawing, an image or a rendering to make your vision a reality.

BEFORE

AFTER

SIERRA Color: White Sand