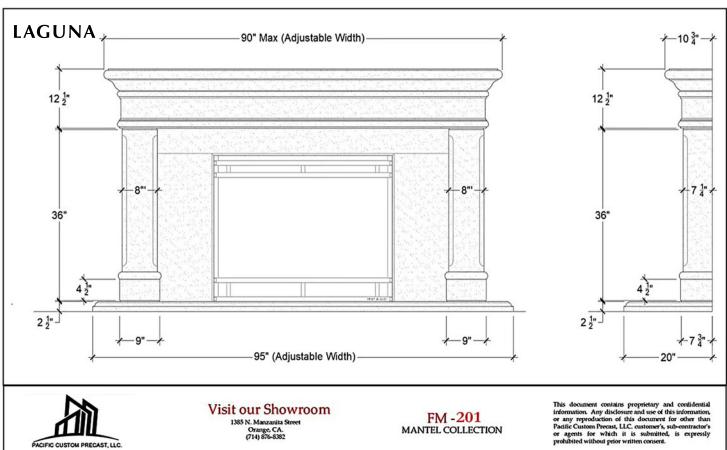

We offer exquisitely hand-crafted Cast Stone Fireplace Mantels in a variety of finishes and colors with elegant facing, hearth, and over-mantel options. Cast Stone Fireplace Mantels are fire resistant and allow for zero clearance from combustible material, making them the perfect choice for gas, wood burning or exterior fireplaces. The aesthetics of a Cast Stone Fireplace Mantel are unbeatable and maintenance is easy. Get started with samples and free design consultation with our veteran mantel experts.

We specialize in Cast Stone Fireplace Surrounds but we also manufacture a myriad of Precast products including raised hearths, columns, wall caps, kitchen hoods and window and door trim. We also offer Custom fabrication and quick turnaround in production and installation.