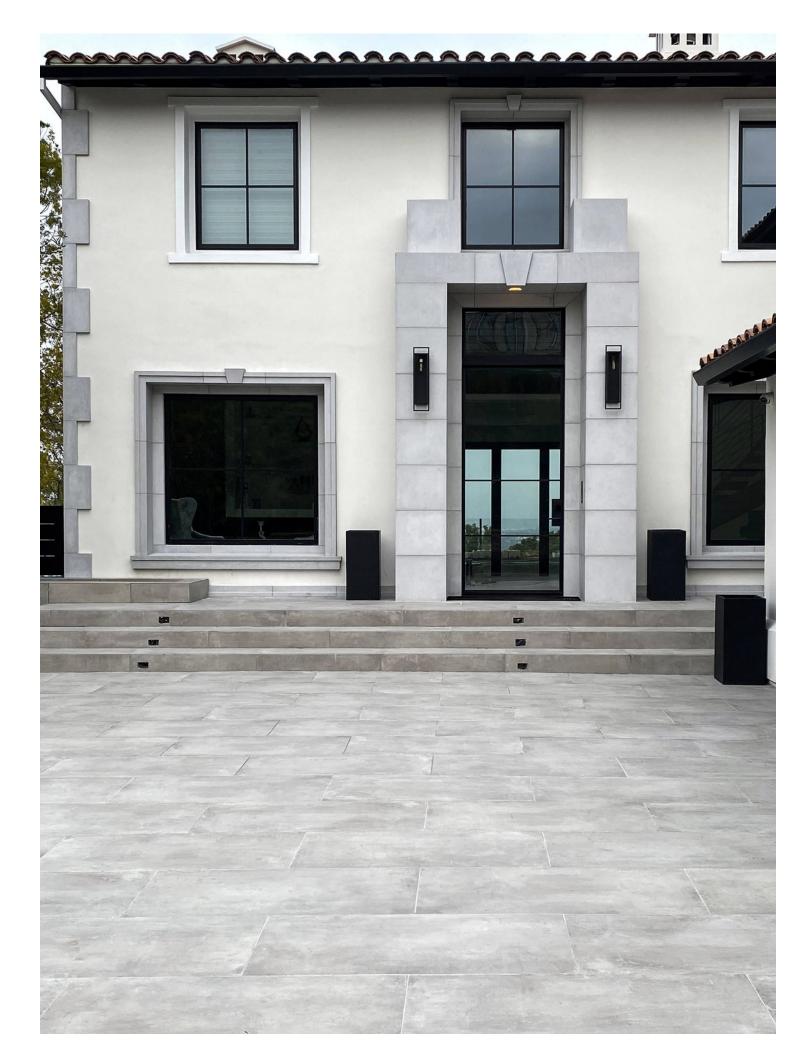

Combining the qualities of fire resistance, heat retention, and moldability, concrete is fast becoming a popular material for fireplace surrounds, mantels, and hearths. Artisans can replicate virtually any look, ranging from ornate to contemporary. Additionally, we use Precast concrete to produce other products such as columns, balustrades, window and door trim, pool coping and wall caps. Few materials can compete with concrete when it comes to versatility. It can be molded into any shape, integrally colored or stained to match nearly any hue, and exhibit textures ranging from rough to highly polished and because GFRC Precast concrete is lighter in weight than solid concrete, installation where weight would be an issue is possible, such as entryways and windows, Precast concrete is a perfect solution offering various styles and durability that beats stucco.

We specialize in Cast Stone Fireplace Surrounds but we also manufacture a myriad of Precast products including raised hearths, columns, wall caps, kitchen hoods and window and door trim. We also offer Custom fabrication and quick turnaround in production and installation.