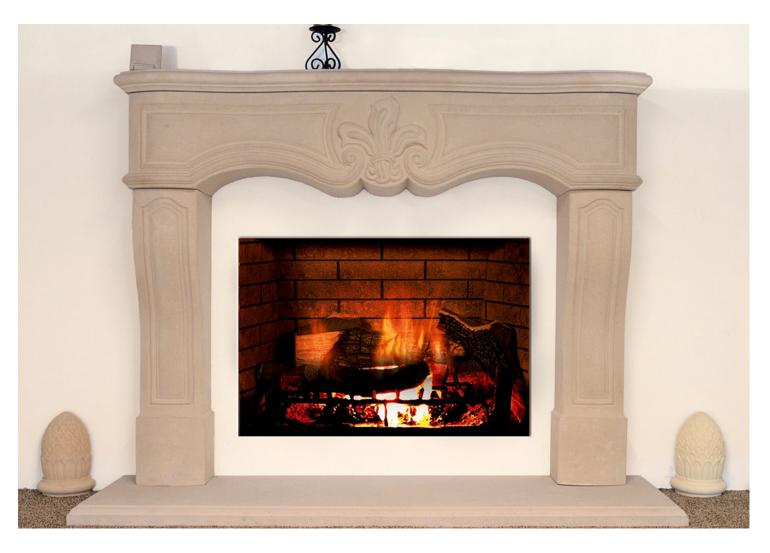

We offer exquisitely hand-crafted Cast Stone Fireplace Mantels in a variety of finishes and colors with elegant facing, hearth, and over-mantel options. Cast Stone Fireplace Mantels are fire resistant and allow for zero clearance from combustible material, making them the perfect choice for gas, wood burning or exterior fireplaces. The aesthetics of a Cast Stone Fireplace Mantel are unbeatable and maintenance is easy. Get started with samples and free design consultation with our veteran mantel experts.