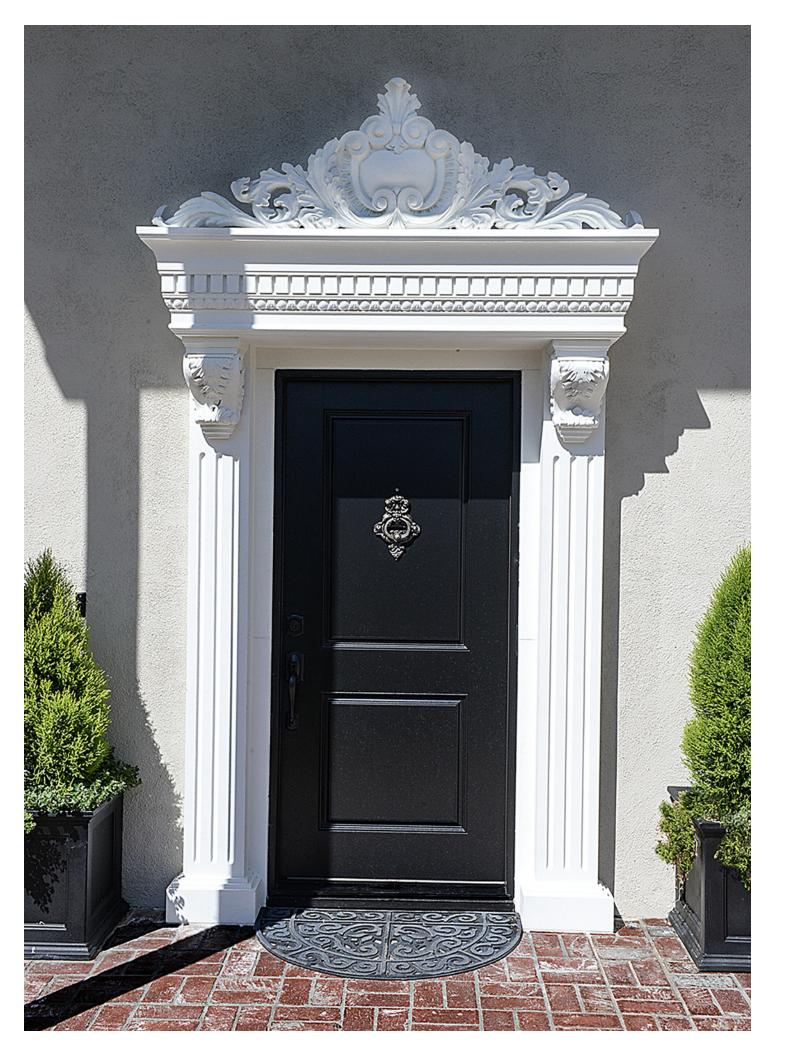

Combining the qualities of fire resistance, heat retention, and moldability, concrete is fast becoming a popular material for fireplace surrounds, mantels, and hearths. Artisans can replicate virtually any look, ranging from ornate to contemporary. Additionally, we use Precast concrete to produce other products such as columns, balustrades, window and door trim, pool coping and wall caps. Few materials can compete with concrete when it comes to versatility. It can be molded into any shape, integrally colored or stained to match nearly any hue, and exhibit textures ranging from rough to highly polished and because GFRC Precast concrete is lighter in weight than solid concrete, installation where weight would be an issue is possible, such as entryways and windows, Precast concrete is a perfect solution offering various styles and durability that beats stucco.

We specialize in Cast Stone Fireplace Surrounds but we also manufacture a myriad of Precast products including raised hearths, columns, wall caps, kitchen hoods and window and door trim. We also offer Custom fabrication and quick turnaround in production and installation.