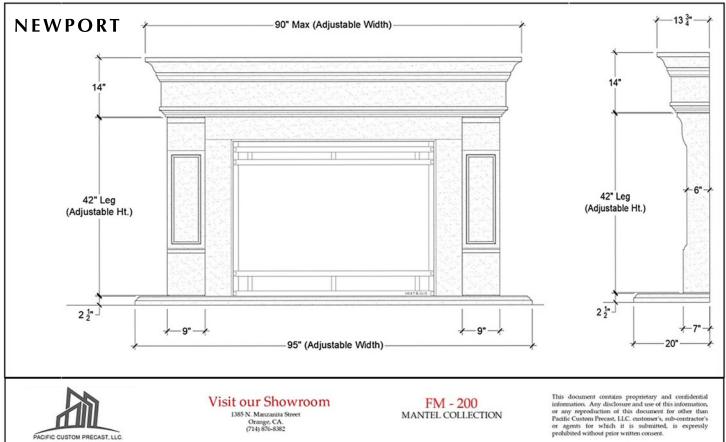

We offer exquisitely hand-crafted Cast Stone Fireplace Mantels in a variety of finishes and colors with elegant facing, hearth, and over-mantel options. Cast Stone Fireplace Mantels are fire resistant and allow for zero clearance from combustible material, making them the perfect choice for gas, wood burning or exterior fireplaces. The aesthetics of a Cast Stone Fireplace Mantel are unbeatable and maintenance is easy. Get started with samples and free design consultation with our veteran mantel experts.

We specialize in Cast Stone Fireplace Surrounds but we also manufacture a myriad of Precast products including raised hearths, columns, wall caps, kitchen hoods and window and door trim. We also offer Custom fabrication and quick turnaround in production and installation.