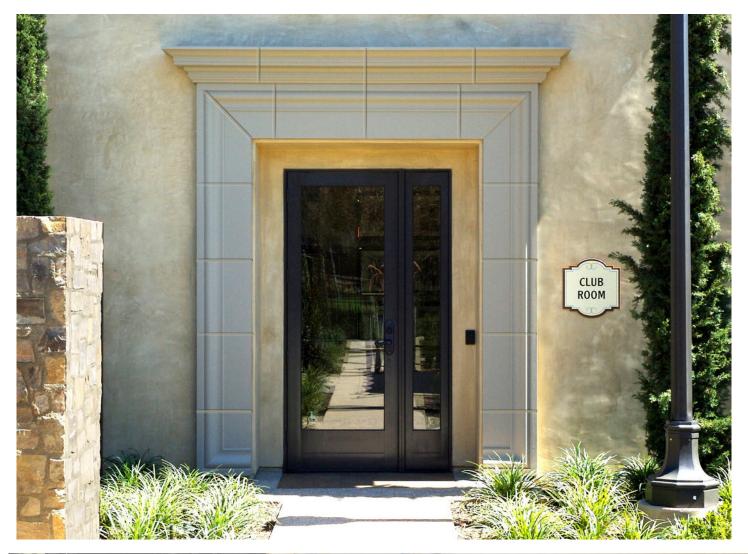

Combining the qualities of fire resistance, heat retention, and moldability, concrete is fast becoming a popular material for fireplace surrounds, mantels, and hearths. Artisans can replicate virtually any look, ranging from ornate to contemporary. Additionally, we use Precast concrete to produce other products such as columns, balustrades, window and door trim, pool coping and wall caps. Few materials can compete with concrete when it comes to versatility. It can be molded into any shape, integrally colored or stained to match nearly any hue, and exhibit textures ranging from rough to highly polished and because GFRC Precast concrete is lighter in weight than solid concrete, installation where weight would be an issue is possible, such as entryways and windows, Precast concrete is a perfect solution offering various styles and durability that beats stucco.

We specialize in Cast Stone Fireplace Surrounds but we also manufacture a myriad of Precast products including raised hearths, columns, wall caps, kitchen hoods and window and door trim. We also offer Custom fabrication and quick turnaround in production and installation.