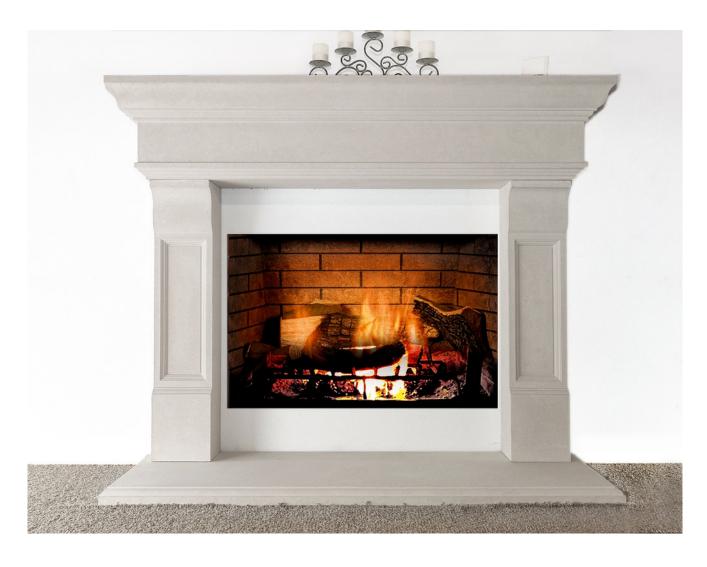

We offer exquisitely hand-crafted Cast Stone Fireplace Mantels in a variety of finishes and colors with elegant facing, hearth, and over-mantel options. Cast Stone Fireplace Mantels are fire resistant and allow for zero clearance from combustible material, making them the perfect choice for gas, wood burning or exterior fireplaces. The aesthetics of a Cast Stone Fireplace Mantel are unbeatable and maintenance is easy. Get started with samples and free design consultation with our veteran mantel experts.