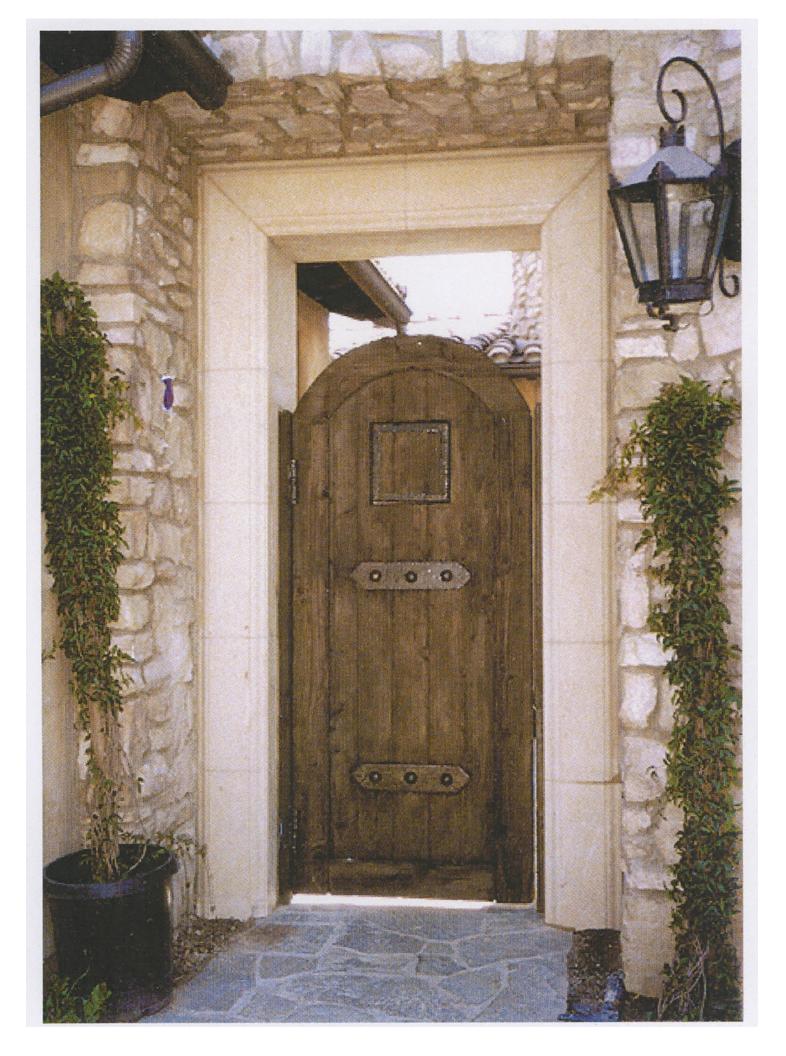

Combining the qualities of fire resistance, heat retention, and moldability, concrete is fast becoming a popular material for fireplace surrounds, mantels, and hearths. Artisans can replicate virtually any look, ranging from ornate to contemporary. Additionally, we use Precast concrete to produce other products such as columns, balustrades, window and door trim, pool coping and wall caps. Few materials can compete with concrete when it comes to versatility. It can be molded into any shape, integrally colored or stained to match nearly any hue, and exhibit textures ranging from rough to highly polished and because GFRC Precast concrete is lighter in weight than solid concrete, installation where weight would be an issue is possible, such as entryways and windows, Precast concrete is a perfect solution offering various styles and durability that beats stucco.

We specialize in Cast Stone Fireplace Surrounds but we also manufacture a myriad of Precast products including raised hearths, columns, wall caps, kitchen hoods and window and door trim. We also offer Custom fabrication and quick turnaround in production and installation.