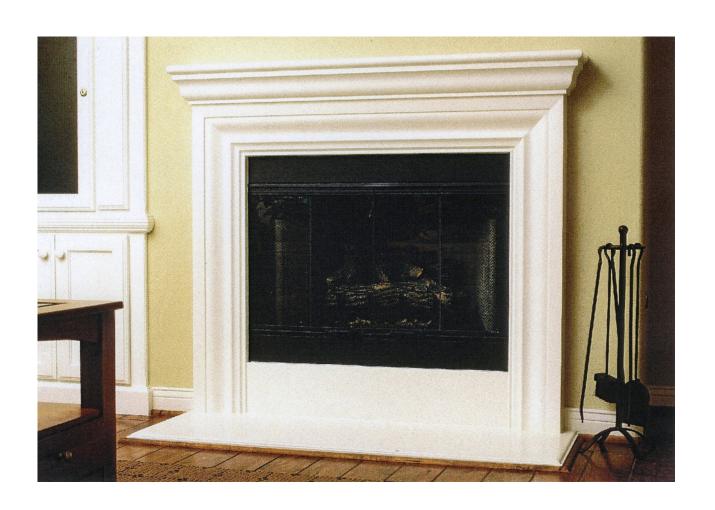

We offer exquisitely hand-crafted Cast Stone Fireplace Mantels in a variety of finishes and colors with elegant facing, hearth, and over-mantel options. Cast Stone Fireplace Mantels are fire resistant and allow for zero clearance from combustible material, making them the perfect choice for gas, wood burning or exterior fireplaces. The aesthetics of a Cast Stone Fireplace Mantel are unbeatable and maintenance is easy. Get started with samples and free design consultation with our veteran mantel experts.

We specialize in Cast Stone Fireplace Surrounds but we also manufacture a myriad of Precast products including raised hearths, columns, wall caps, kitchen hoods and window and door trim. We also offer Custom fabrication and quick turnaround in production and installation.