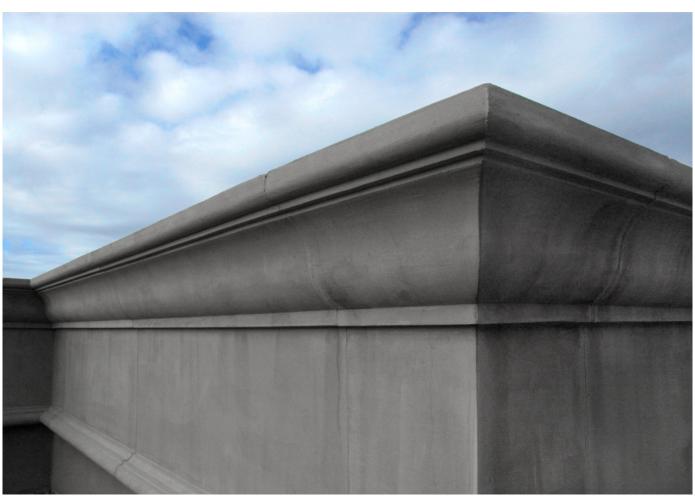

Combining the qualities of fire resistance, heat retention, and moldability, concrete is fast becoming a popular material for fireplace surrounds, mantels, and hearths. Artisans can replicate virtually any look, ranging from ornate to contemporary. Additionally, we use Precast concrete to produce other products such as columns, balustrades, window and door trim, pool coping and wall caps. Few materials can compete with concrete when it comes to versatility. It can be molded into any shape, integrally colored or stained to match nearly any hue, and exhibit textures ranging from rough to highly polished and because GFRC Precast concrete is lighter in weight than solid concrete, installation where weight would be an issue is possible, such as entryways and windows, Precast concrete is a perfect solution offering various styles and durability that beats stucco.

We specialize in Cast Stone Fireplace Surrounds but we also manufacture a myriad of Precast products including raised hearths, columns, wall caps, kitchen hoods and window and door trim. We also offer Custom fabrication and quick turnaround in production and installation.