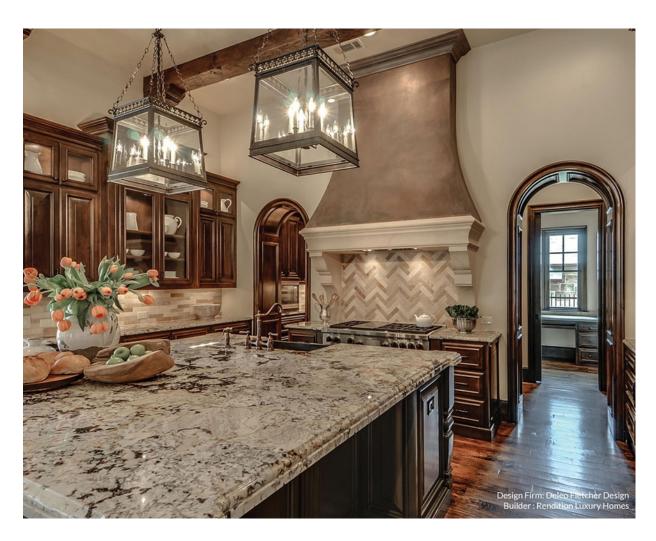

Combining the qualities of fire resistance, heat retention, and moldability, concrete is fast becoming a popular material for fireplace surrounds, mantels, and hearths. Artisans can replicate virtually any look, ranging from ornate to contemporary. Additionally, we use Precast concrete to produce other products such as columns, balustrades, window and door trim, pool coping and wall caps. Few materials can compete with concrete when it comes to versatility. It can be molded into any shape, integrally colored or stained to match nearly any hue, and exhibit textures ranging from rough to highly polished and because GFRC Precast concrete is lighter in weight than solid concrete, installation where weight would be an issue is possible, such as entryways and windows, Precast concrete is a perfect solution offering various styles and durability that beats stucco.

We specialize in Cast Stone Fireplace Surrounds but we also manufacture a myriad of Precast products including raised hearths, columns, wall caps, kitchen hoods and window and door trim. We also offer Custom fabrication and quick turnaround in production and installation.