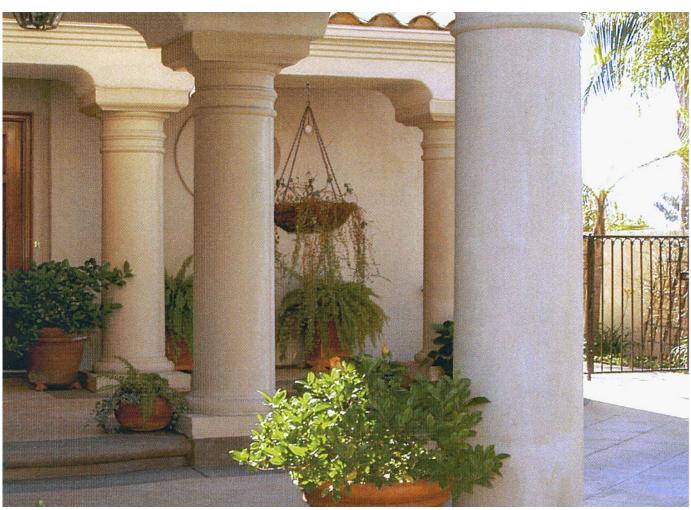

Combining the qualities of fire resistance, heat retention, and moldability, concrete is fast becoming a popular material for fireplace surrounds, mantels, and hearths. Artisans can replicate virtually any look, ranging from ornate to contemporary. Additionally, we use Precast concrete to produce other products such as columns, balustrades, window and door trim, pool coping and wall caps. Few materials can compete with concrete when it comes to versatility. It can be molded into any shape, integrally colored or stained to match nearly any hue, and exhibit textures ranging from rough to highly polished and because GFRC Precast concrete is lighter in weight than solid concrete, installation where weight would be an issue is possible, such as entryways and windows, Precast concrete is a perfect solution offering various styles and durability that beats stucco.

We specialize in Cast Stone Fireplace Surrounds but we also manufacture a myriad of Precast products including raised hearths, columns, wall caps, kitchen hoods and window and door trim. We also offer Custom fabrication and quick turnaround in production and installation.

## **CUSTOM**

With the exception of the surround on this page, the following images are of pieces we had produced before the recession in 2008 but lost the Molds when our previous company shut down. These mantels would incur an additional mold charge should the client choose one of these. Columns, exterior window, door trim, ballustrades and coping, are always, by design, custom according to the clients specifications and would usually incur an additional mold charge.