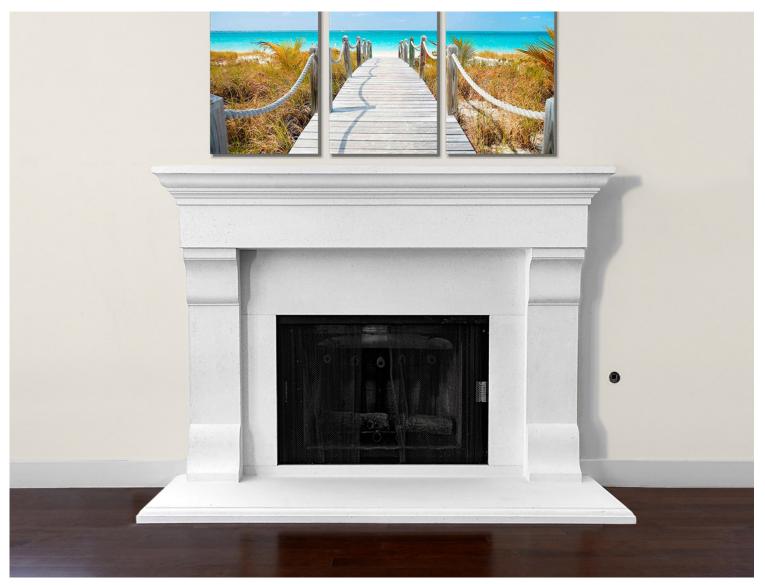

Premium Cast Stone Fireplace Mantles and Products











A fireplace serves as the centerpiece of a room, both visually and socially, with family and guests gravitating to the soothing, flickering backdrop. A concrete fireplace surround can be custom molded and sized to fit any space, from an expansive great room to a cramped bedroom. What's more, like stone and masonry, concrete combines the ideal qualities of fire resistance and heat retention.

Combining the qualities of fire resistance, heat retention, and moldability, concrete is fast becoming a popular material for fireplace surrounds, mantels, and hearths. Artisans can replicate virtually any look, ranging from ornate to contemporary. Additionally, we use Precast concrete to produce other products such as columns, balustrades, window and door trim, pool coping and wall caps. Few materia