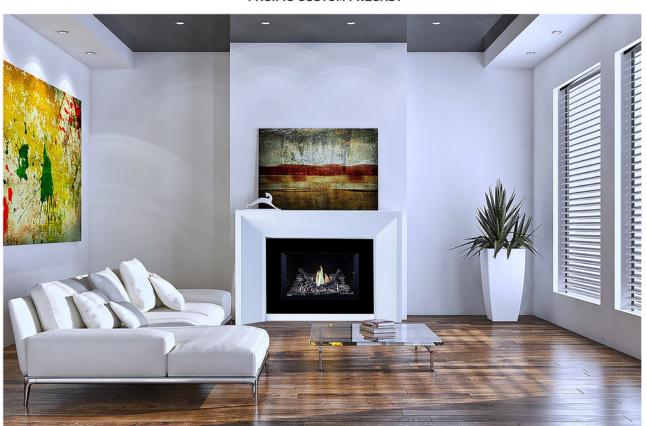

Premium Cast Stone Fireplace Mantles and Products

A fireplace serves as the centerpiece of a room, both visually and socially, with family and guests gravitating to the soothing, flickering backdrop. A concrete fireplace surround can be custom molded and sized to fit any space, from an expansive great room to a cramped bedroom. What's more, like stone and masonry, concrete combines the ideal qualities of fire resistance and heat retention.

We offer exquisitely hand-crafted Cast Stone Fireplace Mantels in a variety of finishes and colors with elegant facing, hearth, and over-mantel options. Cast Stone Fireplace Mantels are fire resistant and allow for zero clearance from combustible material, making them the perfect choice for gas, wood burning or exterior fireplaces. The aesthetics of a Cast Stone Fireplace Mantel are unbeatable and maintenance is easy. Get started with samples and free design consultation with our veteran mantel experts.