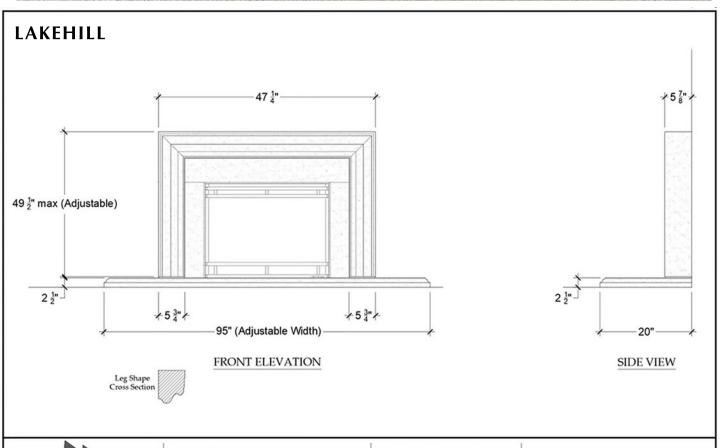

PACIFIC CUSTOM PRECAST

(714)876-8382

Visit our Showroom

1385 N. Manzanita Street Orange, CA. (714) 876-8382 FM - 203 MANTEL COLLECTION This document contains proprietary and confidential information. Any disclosure and use of this information, or any reproduction of this document for other than Padific Custom Preast, ILC, customer's sub-contractor's or agents for which it is submitted, is expressly prohibited without prior written consent.