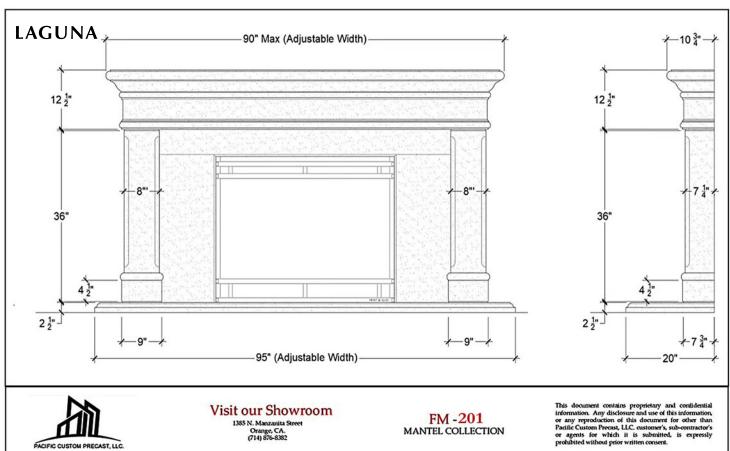

We offer exquisitely hand-crafted Cast Stone Fireplace Mantels in a variety of finishes and colors with elegant facing, hearth, and over-mantel options. Cast Stone Fireplace Mantels are fire resistant and allow for zero clearance from combustible material, making them the perfect choice for gas, wood burning or exterior fireplaces. The aesthetics of a Cast Stone Fireplace Mantel are unbeatable and maintenance is easy. Get started with samples and free design consultation with our veteran mantel experts.

We specialize in Cast Stone Fireplace Surrounds but we also manufacture a myriad of Precast products including raised hearths, columns, wall caps, kitchen hoods and window and door trim. We also offer Custom fabrication and quick turnaround in production and installation.