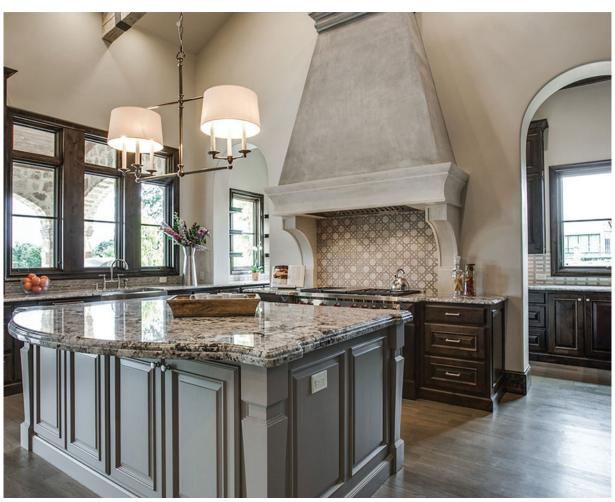

Combining the qualities of fire resistance, heat retention, and moldability, concrete is fast becoming a popular material for fireplace surrounds, mantels, and hearths. Artisans can replicate virtually any look, ranging from ornate to contemporary. Additionally, we use Precast concrete to produce other products such as columns, balustrades, window and door trim, pool coping and wall caps. Few materials can compete with concrete when it comes to versatility. It can be molded into any shape, integrally colored or stained to match nearly any hue, and exhibit textures ranging from rough to highly polished and because GFRC Precast concrete is lighter in weight than solid concrete, installation where weight would be an issue is possible, such as entryways and windows, Precast concrete is a perfect solution offering various styles and durability that beats stucco.

We specialize in Cast Stone Fireplace Surrounds but we also manufacture a myriad of Precast products including raised hearths, columns, wall caps, kitchen hoods and window and door trim. We also offer Custom fabrication and quick turnaround in production and installation.