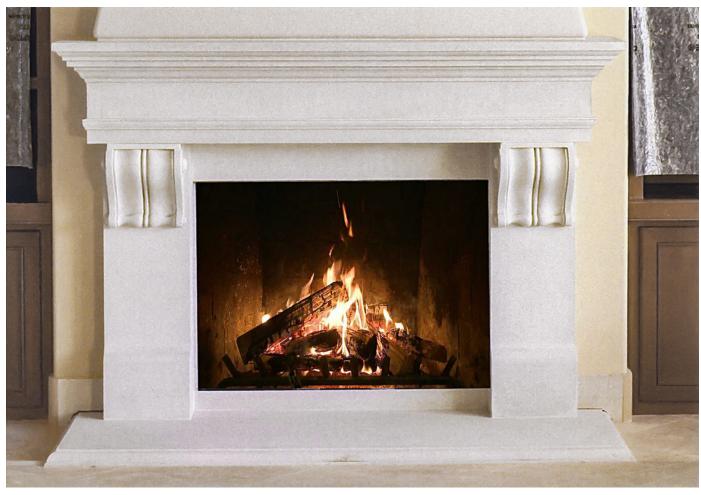

We offer exquisitely hand-crafted Cast Stone Fireplace Mantels in a variety of finishes and colors with elegant facing, hearth, and over-mantel options. Cast Stone Fireplace Mantels are fire resistant and allow for zero clearance from combustible material, making them the perfect choice for gas, wood burning or exterior fireplaces. The aesthetics of a Cast Stone Fireplace Mantel are unbeatable and maintenance is easy. Get started with samples and free design consultation with our veteran mantel experts.

We specialize in Cast Stone Fireplace Surrounds but we also manufacture a myriad of Precast products including raised hearths, columns, wall caps, kitchen hoods and window and door trim. We also offer Custom fabrication and quick turnaround in production and installation.