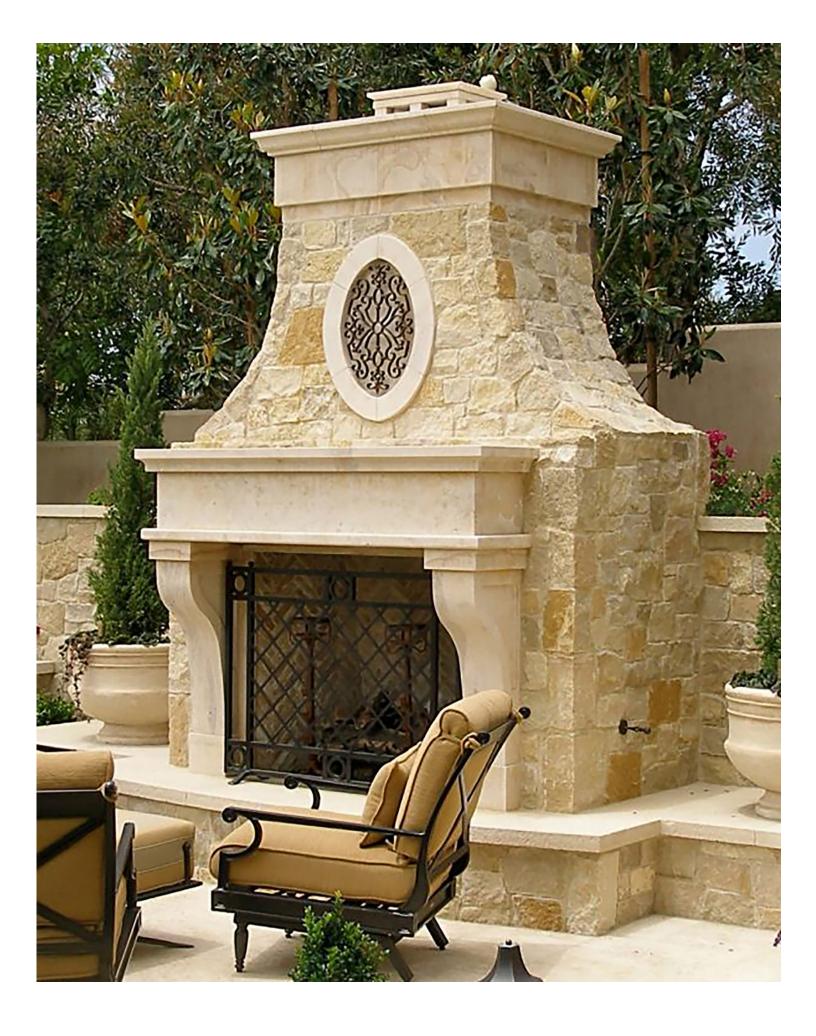

Combining the qualities of fire resistance, heat retention, and moldability, concrete is fast becoming a popular material for fireplace surrounds, mantels, and hearths. Artisans can replicate virtually any look, ranging from ornate to contemporary. Additionally, we use Precast concrete to produce other products such as columns, balustrades, window and door trim, pool coping and wall caps. Few materials can compete with concrete when it comes to versatility. It can be molded into any shape, integrally colored or stained to match nearly any hue, and exhibit textures ranging from rough to highly polished and because GFRC Precast concrete is lighter in weight than solid concrete, installation where weight would be an issue is possible, such as entryways and windows, Precast concrete is a perfect solution offering various styles and durability that beats stucco.

We specialize in Cast Stone Fireplace Surrounds but we also manufacture a myriad of Precast products including raised hearths, columns, wall caps, kitchen hoods and window and door trim. We also offer Custom fabrication and quick turnaround in production and installation.

## **CUSTOM**

With the exception of the surround on this page, the following images are of pieces we had produced before the recession in 2008 but lost the Molds when our previous company shut down. These mantels would incur an additional mold charge should the client choose one of these. Columns, exterior window, door trim, ballustrades and coping, are always, by design, custom according to the clients specifications and would usually incur an additional mold charge.