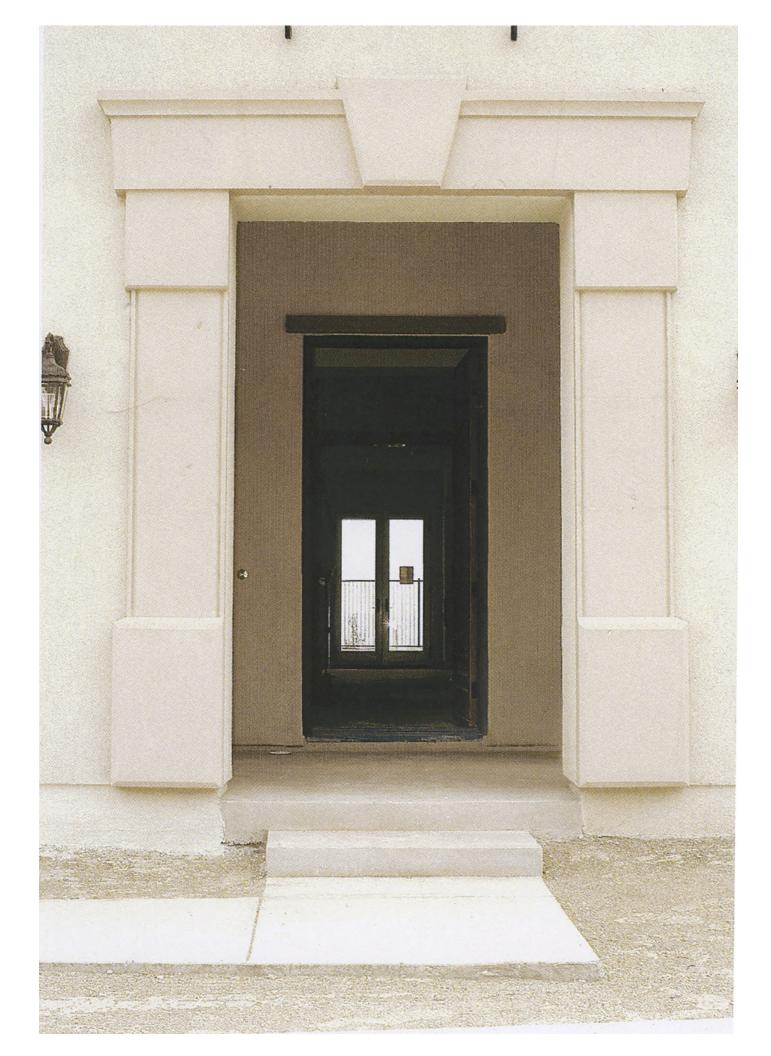

Combining the qualities of fire resistance, heat retention, and moldability, concrete is fast becoming a popular material for fireplace surrounds, mantels, and hearths. Artisans can replicate virtually any look, ranging from ornate to contemporary. Additionally, we use Precast concrete to produce other products such as columns, balustrades, window and door trim, pool coping and wall caps. Few materials can compete with concrete when it comes to versatility. It can be molded into any shape, integrally colored or stained to match nearly any hue, and exhibit textures ranging from rough to highly polished and because GFRC Precast concrete is lighter in weight than solid concrete, installation where weight would be an issue is possible, such as entryways and windows, Precast concrete is a perfect solution offering various styles and durability that beats stucco.

We specialize in Cast Stone Fireplace Surrounds but we also manufacture a myriad of Precast products including raised hearths, columns, wall caps, kitchen hoods and window and door trim. We also offer Custom fabrication and quick turnaround in production and installation.

## **CUSTOM**

With the exception of the surround on this page, the following images are of pieces we had produced before the recession in 2008 but lost the Molds when our previous company shut down. These mantels would incur an additional mold charge should the client choose one of these. Columns, exterior window, door trim, ballustrades and coping, are always, by design, custom according to the clients specifications and would usually incur an additional mold charge.