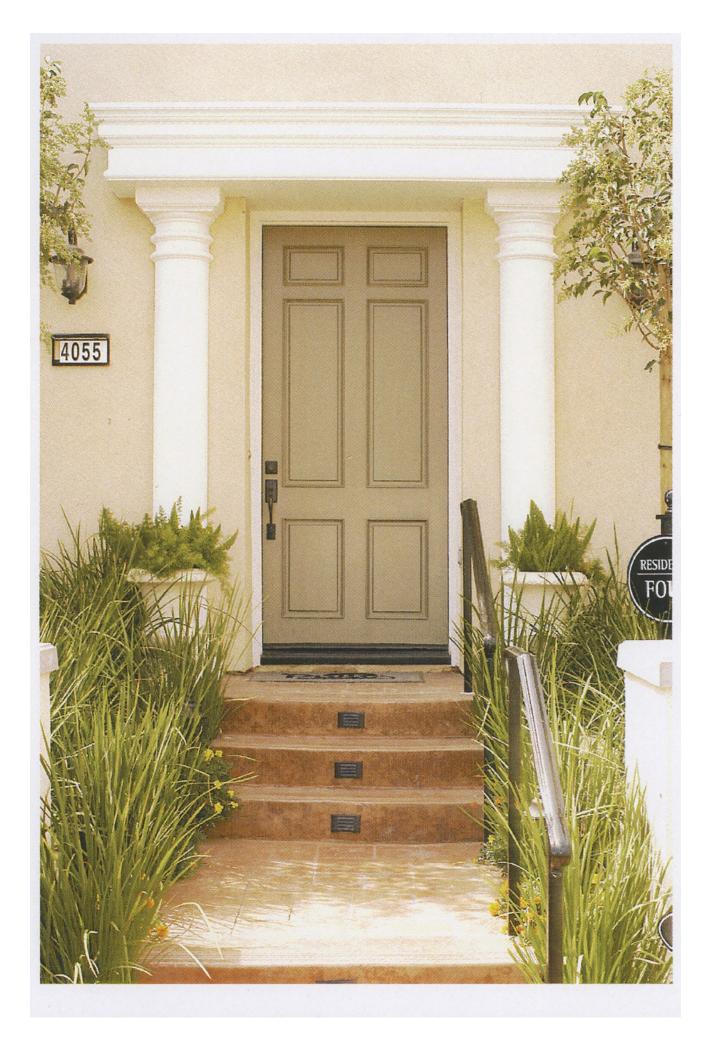

Combining the qualities of fire resistance, heat retention, and moldability, concrete is fast becoming a popular material for fireplace surrounds, mantels, and hearths. Artisans can replicate virtually any look, ranging from ornate to contemporary. Additionally, we use Precast concrete to produce other products such as columns, balustrades, window and door trim, pool coping and wall caps. Few materials can compete with concrete when it comes to versatility. It can be molded into any shape, integrally colored or stained to match nearly any hue, and exhibit textures ranging from rough to highly polished and because GFRC Precast concrete is lighter in weight than solid concrete, installation where weight would be an issue is possible, such as entryways and windows, Precast concrete is a perfect solution offering various styles and durability that beats stucco.

We specialize in Cast Stone Fireplace Surrounds but we also manufacture a myriad of Precast products including raised hearths, columns, wall caps, kitchen hoods and window and door trim. We also offer Custom fabrication and quick turnaround in production and installation.

## **CUSTOM**

With the exception of the surround on this page, the following images are of pieces we had produced before the recession in 2008 but lost the Molds when our previous company shut down. These mantels would incur an additional mold charge should the client choose one of these. Columns, exterior window, door trim, ballustrades and coping, are always, by design, custom according to the clients specifications and would usually incur an additional mold charge.