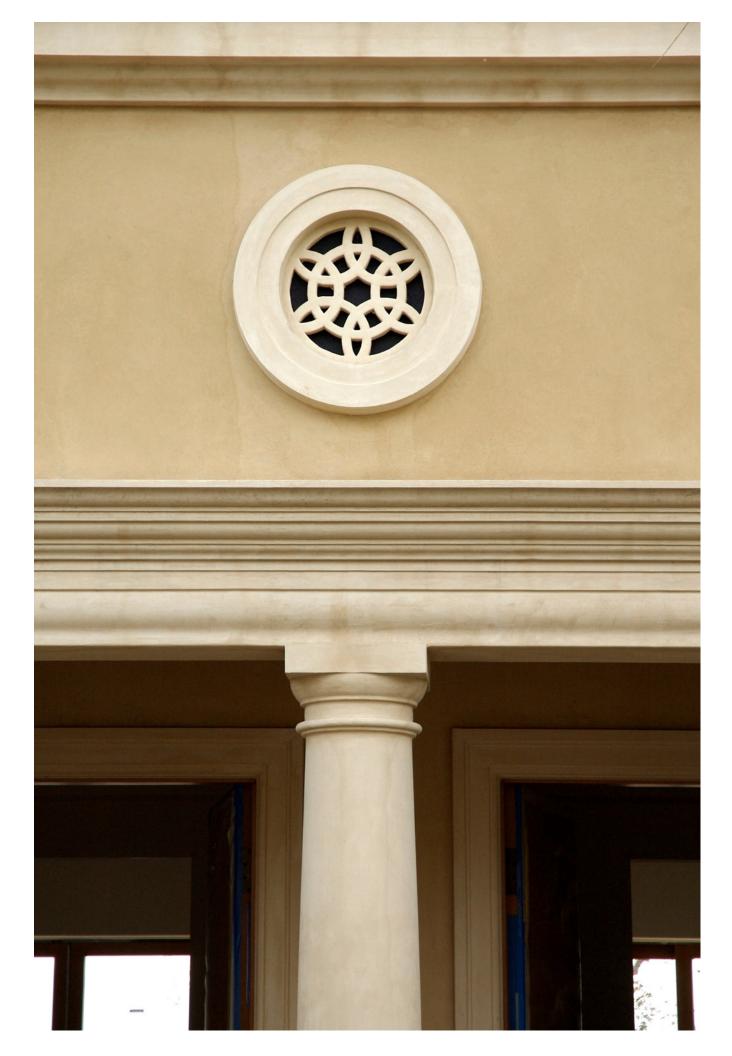

Combining the qualities of fire resistance, heat retention, and moldability, concrete is fast becoming a popular material for fireplace surrounds, mantels, and hearths. Artisans can replicate virtually any look, ranging from ornate to contemporary. Additionally, we use Precast concrete to produce other products such as columns, balustrades, window and door trim, pool coping and wall caps. Few materials can compete with concrete when it comes to versatility. It can be molded into any shape, integrally colored or stained to match nearly any hue, and exhibit textures ranging from rough to highly polished and because GFRC Precast concrete is lighter in weight than solid concrete, installation where weight would be an issue is possible, such as entryways and windows, Precast concrete is a perfect solution offering various styles and durability that beats stucco.

We specialize in Cast Stone Fireplace Surrounds but we also manufacture a myriad of Precast products including raised hearths, columns, wall caps, kitchen hoods and window and door trim. We also offer Custom fabrication and quick turnaround in production and installation.

## **CUSTOM**

With the exception of the surround on this page, the following images are of pieces we had produced before the recession in 2008 but lost the Molds when our previous company shut down. These mantels would incur an additional mold charge should the client choose one of these. Columns, exterior window, door trim, ballustrades and coping, are always, by design, custom according to the clients specifications and would usually incur an additional mold charge.