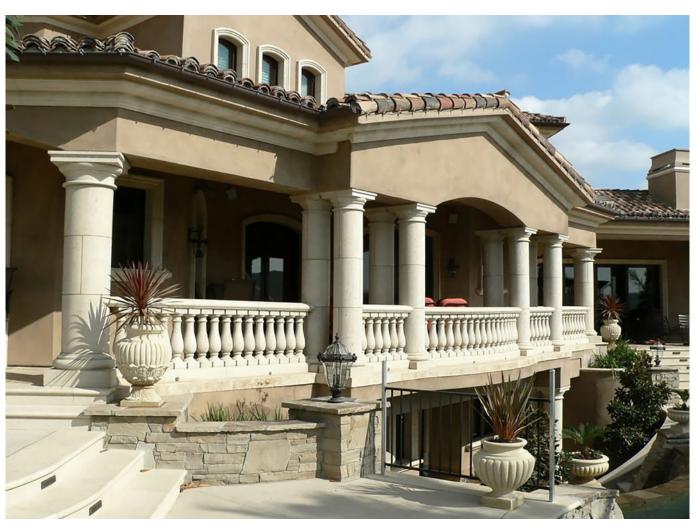

Combining the qualities of fire resistance, heat retention, and moldability, concrete is fast becoming a popular material for fireplace surrounds, mantels, and hearths. Artisans can replicate virtually any look, ranging from ornate to contemporary. Additionally, we use Precast concrete to produce other products such as columns, balustrades, window and door trim, pool coping and wall caps. Few materials can compete with concrete when it comes to versatility. It can be molded into any shape, integrally colored or stained to match nearly any hue, and exhibit textures ranging from rough to highly polished and because GFRC Precast concrete is lighter in weight than solid concrete, installation where weight would be an issue is possible, such as entryways and windows, Precast concrete is a perfect solution offering various styles and durability that beats stucco.

We specialize in Cast Stone Fireplace Surrounds but we also manufacture a myriad of Precast products including raised hearths, columns, wall caps, kitchen hoods and window and door trim. We also offer Custom fabrication and quick turnaround in production and installation.

## **CUSTOM**

With the exception of the surround on this page, the following images are of pieces we had produced before the recession in 2008 but lost the Molds when our previous company shut down. These mantels would incur an additional mold charge should the client choose one of these. Columns, exterior window, door trim, ballustrades and coping, are always, by design, custom according to the clients specifications and would usually incur an additional mold charge.