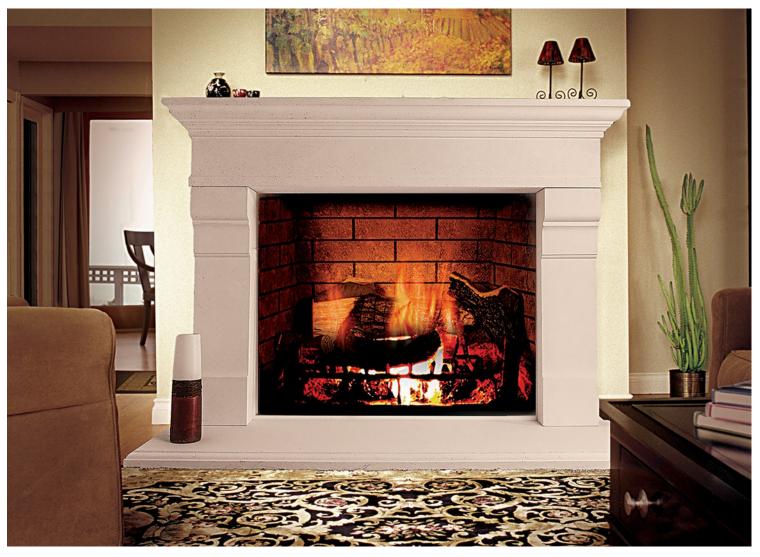

We offer exquisitely hand-crafted Cast Stone Fireplace Mantels in a variety of finishes and colors with elegant facing, hearth, and over-mantel options. Cast Stone Fireplace Mantels are fire resistant and allow for zero clearance from combustible material, making them the perfect choice for gas, wood burning or exterior fireplaces. The aesthetics of a Cast Stone Fireplace Mantel are unbeatable and maintenance is easy. Get started with samples and free design consultation with our veteran mantel experts.