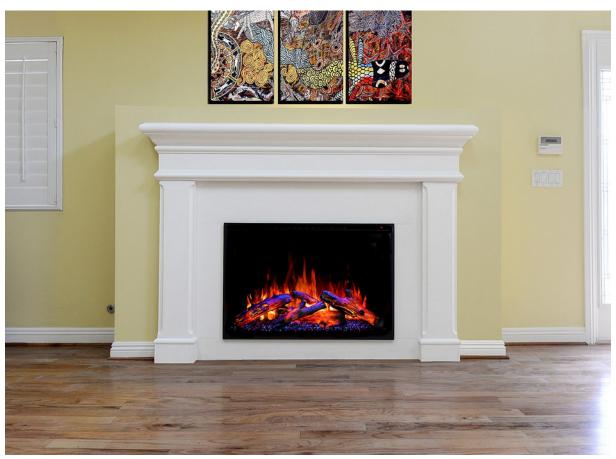

We offer exquisitely hand-crafted Cast Stone Fireplace Mantels in a variety of finishes and colors with elegant facing, hearth, and over-mantel options. Cast Stone Fireplace Mantels are fire resistant and allow for zero clearance from combustible material, making them the perfect choice for gas, wood burning or exterior fireplaces. The aesthetics of a Cast Stone Fireplace Mantel are unbeatable and maintenance is easy. Get started with samples and free design consultation with our veteran mantel experts.

We specialize in Cast Stone Fireplace Surrounds but we also manufacture a myriad of Precast products including raised hearths, columns, wall caps, kitchen hoods and window and door trim. We also offer Custom fabrication and quick turnaround in production and installation.