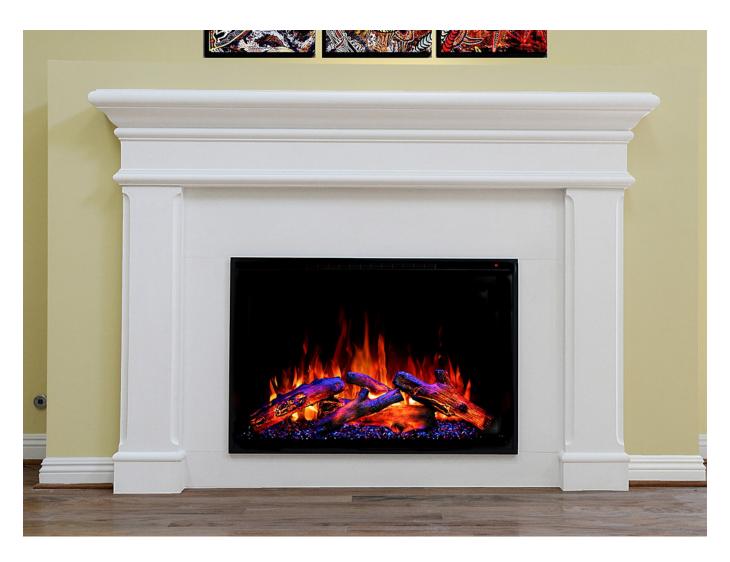

We offer exquisitely hand-crafted Cast Stone Fireplace Mantels in a variety of finishes and colors with elegant facing, hearth, and over-mantel options. Cast Stone Fireplace Mantels are fire resistant and allow for zero clearance from combustible material, making them the perfect choice for gas, wood burning or exterior fireplaces. The aesthetics of a Cast Stone Fireplace Mantel are unbeatable and maintenance is easy. Get started with samples and free design consultation with our veteran mantel experts.