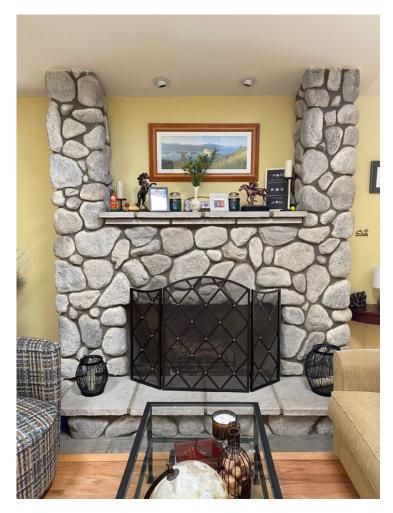

## **CUSTOM**

With the exception of the surround on this page, the following images are of pieces we had produced before the recession in 2008 but lost the Molds when our previous company shut down. These mantels would incur an additional mold charge should the client choose one of these. Columns, exterior window, door trim, ballustrades and coping, are always, by design, custom according to the clients specifications and would usually incur an additional mold charge.