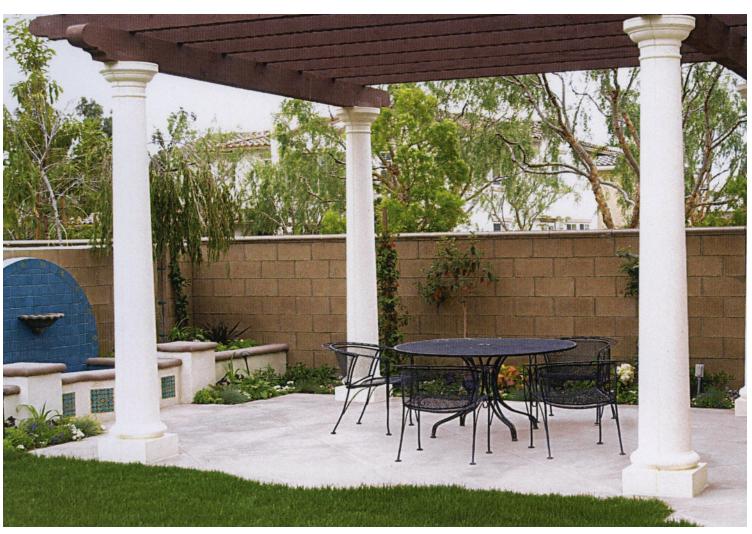

Combining the qualities of fire resistance, heat retention, and moldability, concrete is fast becoming a popular material for fireplace surrounds, mantels, and hearths. Artisans can replicate virtually any look, ranging from ornate to contemporary. Additionally, we use Precast concrete to produce other products such as columns, balustrades, window and door trim, pool coping and wall caps. Few materials can compete with concrete when it comes to versatility. It can be molded into any shape, integrally colored or stained to match nearly any hue, and exhibit textures ranging from rough to highly polished and because GFRC Precast concrete is lighter in weight than solid concrete, installation where weight would be an issue is possible, such as entryways and windows, Precast concrete is a perfect solution offering various styles and durability that beats stucco.

We specialize in Cast Stone Fireplace Surrounds but we also manufacture a myriad of Precast products including raised hearths, columns, wall caps, kitchen hoods and window and door trim. We also offer Custom fabrication and quick turnaround in production and installation.