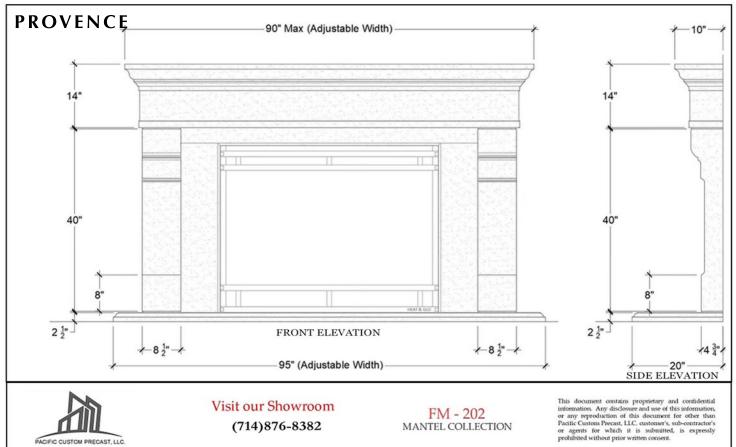

We offer exquisitely hand-crafted Cast Stone Fireplace Mantels in a variety of finishes and colors with elegant facing, hearth, and over-mantel options. Cast Stone Fireplace Mantels are fire resistant and allow for zero clearance from combustible material, making them the perfect choice for gas, wood burning or exterior fireplaces. The aesthetics of a Cast Stone Fireplace Mantel are unbeatable and maintenance is easy. Get started with samples and free design consultation with our veteran mantel experts.

We specialize in Cast Stone Fireplace Surrounds but we also manufacture a myriad of Precast products including raised hearths, columns, wall caps, kitchen hoods and window and door trim. We also offer Custom fabrication and quick turnaround in production and installation.