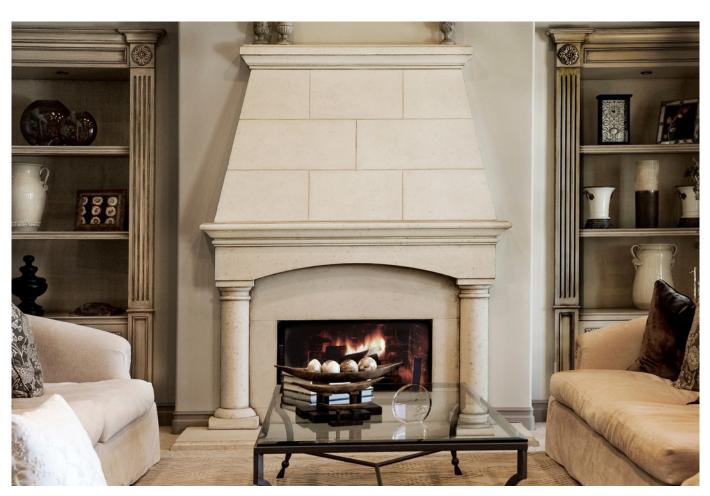

We offer exquisitely hand-crafted Cast Stone Fireplace Mantels in a variety of finishes and colors with elegant facing, hearth, and over-mantel options. Cast Stone Fireplace Mantels are fire resistant and allow for zero clearance from combustible material, making them the perfect choice for gas, wood burning or exterior fireplaces. The aesthetics of a Cast Stone Fireplace Mantel are unbeatable and maintenance is easy. Get started with samples and free design consultation with our veteran mantel experts.

We specialize in Cast Stone Fireplace Surrounds but we also manufacture a myriad of Precast products including raised hearths, columns, wall caps, kitchen hoods and window and door trim. We also offer Custom fabrication and quick turnaround in production and installation.