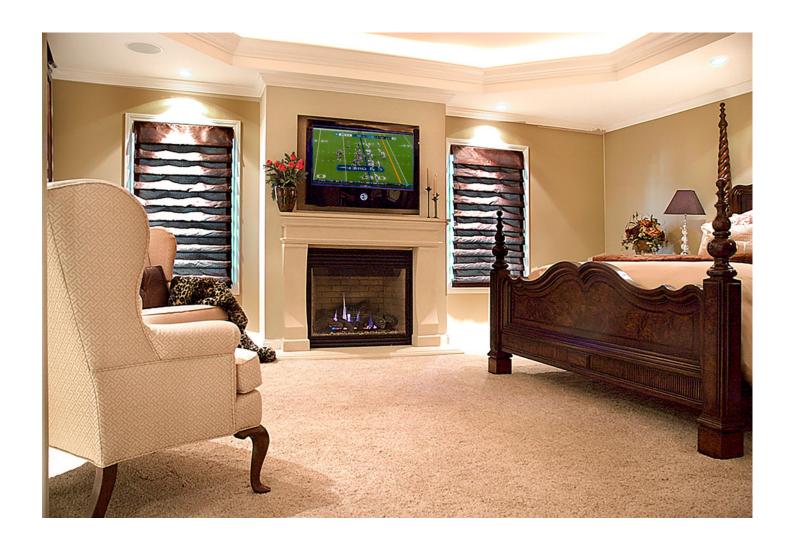

We offer exquisitely hand-crafted Cast Stone Fireplace Mantels in a variety of finishes and colors with elegant facing, hearth, and over-mantel options. Cast Stone Fireplace Mantels are fire resistant and allow for zero clearance from combustible material, making them the perfect choice for gas, wood burning or exterior fireplaces. The aesthetics of a Cast Stone Fireplace Mantel are unbeatable and maintenance is easy. Get started with samples and free design consultation with our veteran mantel experts.

## **CUSTOM**

With the exception of the surround on this page, the following images are of pieces we had produced before the recession in 2008 but lost the Molds when our previous company shut down. These mantels would incur an additional mold charge should the client choose one of these. Columns, exterior window, door trim, ballustrades and coping, are always, by design, custom according to the clients specifications and would usually incur an additional mold charge.