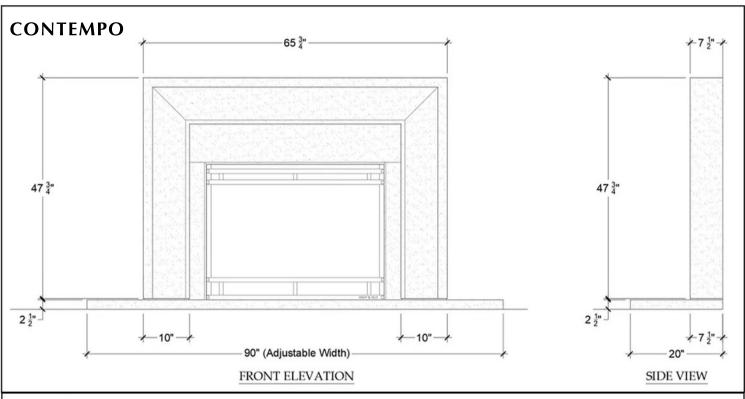

PACIFIC CUSTOM PRECAST

(714)876-8382

Visit our Showroom

1385 N. Manzanita Street Orange, CA. (714) 876-8382 FM - 203 MANTEL COLLECTION This document contains proprietary and confidential information. Any disclosure and use of this information, or any reproduction of this document for other than Padific Custom Preast, ILC, customer's sub-contractor's or agents for which it is submitted, is expressly prohibited without prior written consent.