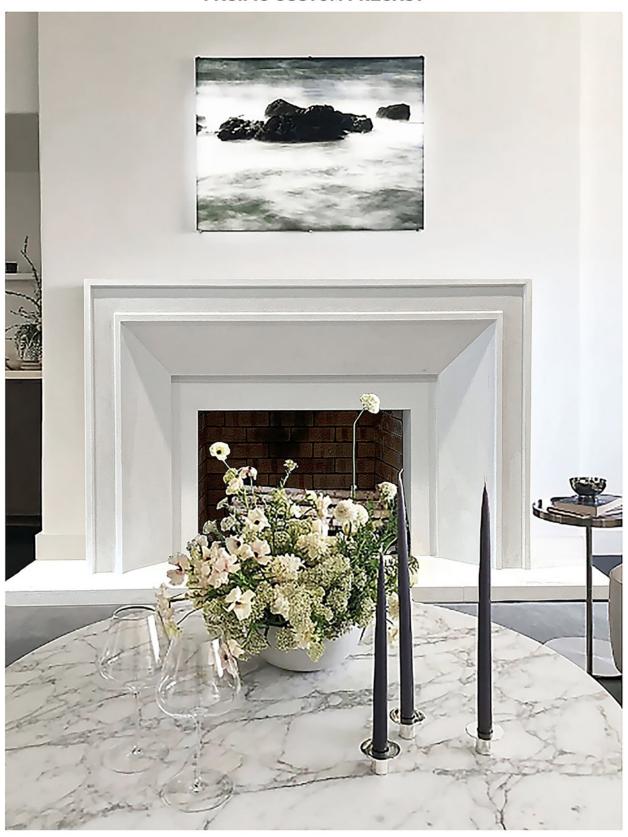

We offer exquisitely hand-crafted Cast Stone Fireplace Mantels in a variety of finishes and colors with elegant facing, hearth, and over-mantel options. Cast Stone Fireplace Mantels are fire resistant and allow for zero clearance from combustible material, making them the perfect choice for gas, wood burning or exterior fireplaces. The aesthetics of a Cast Stone Fireplace Mantel are unbeatable and maintenance is easy. Get started with samples and free design consultation with our veteran mantel experts.

## **CUSTOM**

With the exception of the surround on this page, the following images are of pieces we had produced before the recession in 2008 but lost the Molds when our previous company shut down. These mantels would incur an additional mold charge should the client choose one of these. Columns, exterior window, door trim, ballustrades and coping, are always, by design, custom according to the clients specifications and would usually incur an additional mold charge.