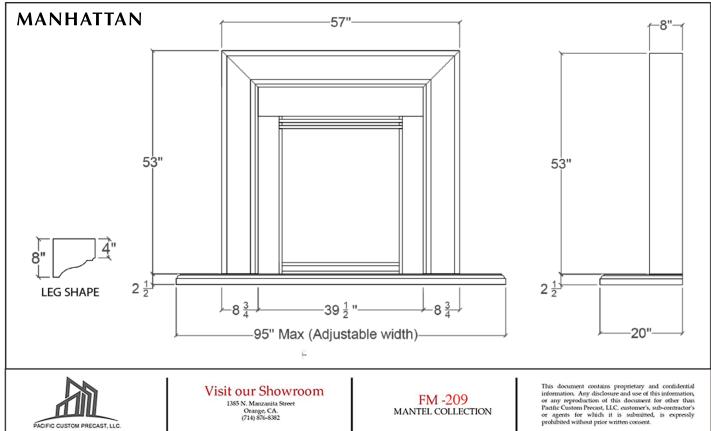

PACIFIC CUSTOM PRECAST

(714)876-8382

Visit our Showroom

1385 N. Manzanita Street Orange, CA. (714) 876-8382 FM - 203 MANTEL COLLECTION This document contains proprietary and confidential information. Any disclosure and use of this information, or any reproduction of this document for other than Padific Custom Preast, ILC, customer's sub-contractor's or agents for which it is submitted, is expressly prohibited without prior written consent.