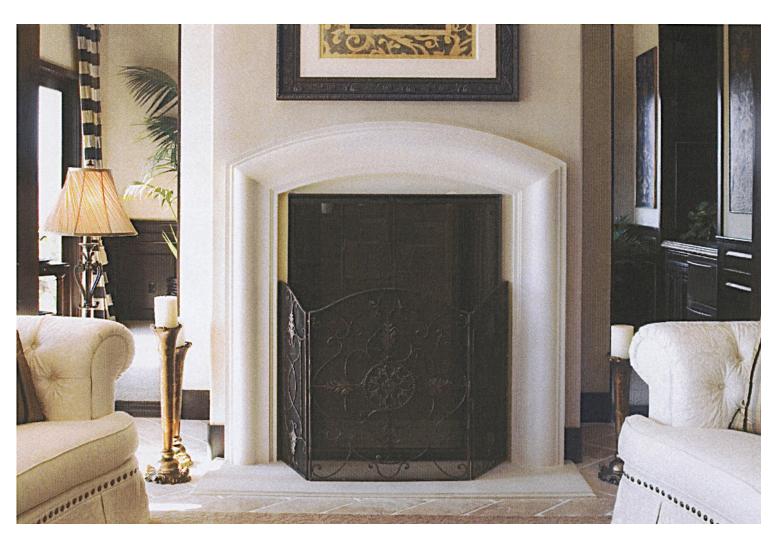

We offer exquisitely hand-crafted Cast Stone Fireplace Mantels in a variety of finishes and colors with elegant facing, hearth, and over-mantel options. Cast Stone Fireplace Mantels are fire resistant and allow for zero clearance from combustible material, making them the perfect choice for gas, wood burning or exterior fireplaces. The aesthetics of a Cast Stone Fireplace Mantel are unbeatable and maintenance is easy. Get started with samples and free design consultation with our veteran mantel experts.

We specialize in Cast Stone Fireplace Surrounds but we also manufacture a myriad of Precast products including raised hearths, columns, wall caps, kitchen hoods and window and door trim. We also offer Custom fabrication and quick turnaround in production and installation.