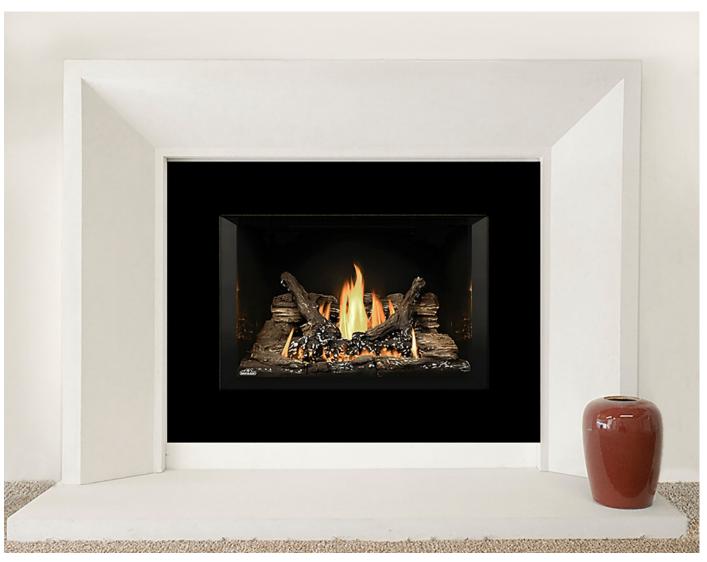

We offer exquisitely hand-crafted Cast Stone Fireplace Mantels in a variety of finishes and colors with elegant facing, hearth, and over-mantel options. Cast Stone Fireplace Mantels are fire resistant and allow for zero clearance from combustible material, making them the perfect choice for gas, wood burning or exterior fireplaces. The aesthetics of a Cast Stone Fireplace Mantel are unbeatable and maintenance is easy. Get started with samples and free design consultation with our veteran mantel experts.