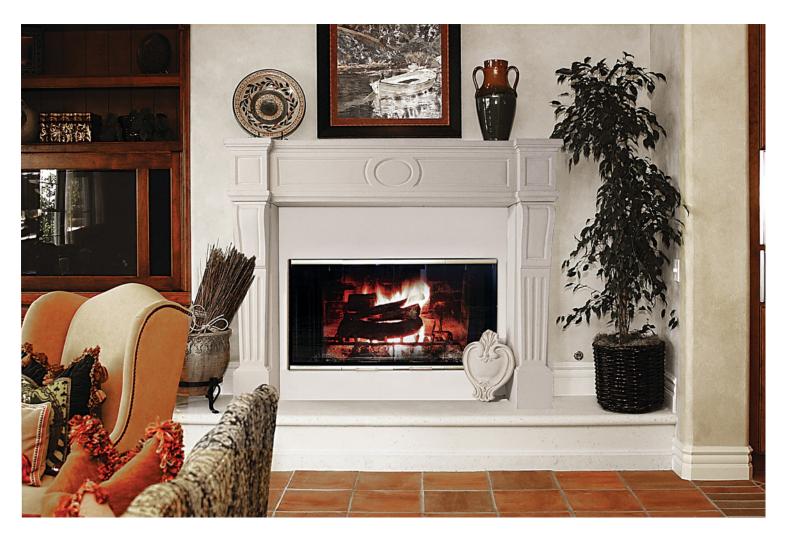

We offer exquisitely hand-crafted Cast Stone Fireplace Mantels in a variety of finishes and colors with elegant facing, hearth, and over-mantel options. Cast Stone Fireplace Mantels are fire resistant and allow for zero clearance from combustible material, making them the perfect choice for gas, wood burning or exterior fireplaces. The aesthetics of a Cast Stone Fireplace Mantel are unbeatable and maintenance is easy. Get started with samples and free design consultation with our veteran mantel experts.